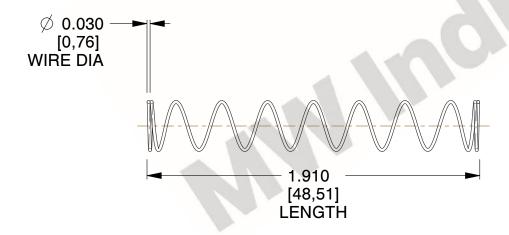

## **NOTES:**

1. Material: Stainless Steel

2. Finish: Glod Irridite

3. Ends: Closed

4. Total Coils: 10.000

5. Sugg. Max. Deflection : 0.900 (in)6. Sugg. Max. Load : 2.300 (lbs)

7. All Drawing Dimensions are in Inches [mm]