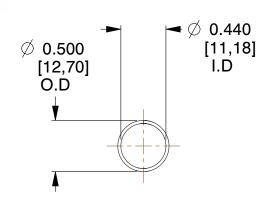

## **NOTES:**

1. Material: Stainless Steel

2. Finish: Glod Irridite

3. Ends: Closed

4. Total Coils: 10.000

5. Sugg. Max. Deflection : 0.900 (in)6. Sugg. Max. Load : 2.300 (lbs)

7. All Drawing Dimensions are in Inches [mm]