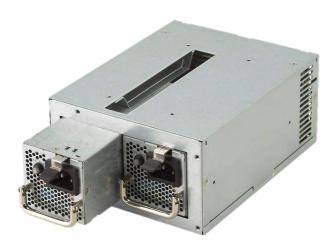

#### **DESCRIPTION**

FSP900-50REB is an unique PS2 redundant power supply. It comes to offer the same mechanism as ATX form factor at front side, and the total power capacity up to 900 Watts, plus hot swap features, which makes it to be perfectly fit in a standard tower server chassis, and used in an industrial or home office environment. In addition, the power supply is ideally the best choice for server, workstation, communication or any other automation applications. This product also complies with the latest safety and EMC standards, which is perfectly to meet various regulations worldwide.