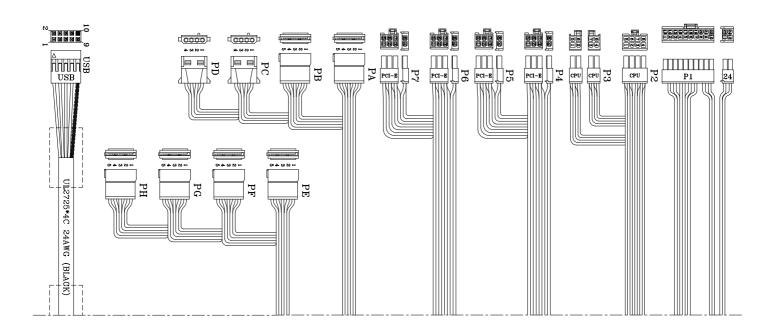

#### **OUTPUT RATING**

| Outputs      | +3.3V | +5V   | +12V   | -12V   | +5Vsb |
|--------------|-------|-------|--------|--------|-------|
| Max.         | 20.0A | 20.0A | 75.0A  | 0.5A   | 3.0A  |
| Min.         | 0.0A  | 0.0A  | 0.0A   | 0.0A   | 0.0A  |
| Regulation   | ±5%   | ±5%   | ±5%    | ±10%   | ±5%   |
| Ripple/Noise | 50 mV | 50 mV | 120 mV | 120 mV | 50 mV |

The +3.3V and +5V total output shall not exceed 130W