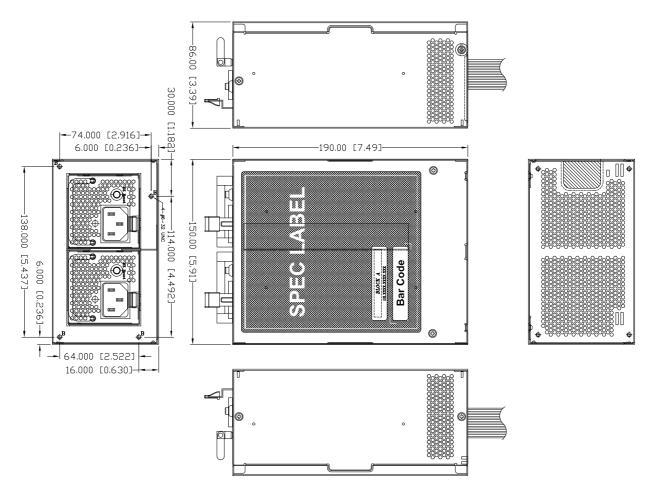

#### **GENERAL SPECIFICATIONS**

Dimension (L x W x H): 190 x 150 x 86 (mm)

7.49 x 5.91 x 3.39 (inch)

80 Plus Gold Efficiency:

Hold-up time: 115V / 60Hz: ≥ 16ms

230V / 50Hz: ≥ 16ms

Environment

Working temperature: 0°C to 50°C Storage temperature: -20°C to + 80°C

#### **MECHANICAL SPECIFICATIONS**

UNIT: mm [inch]