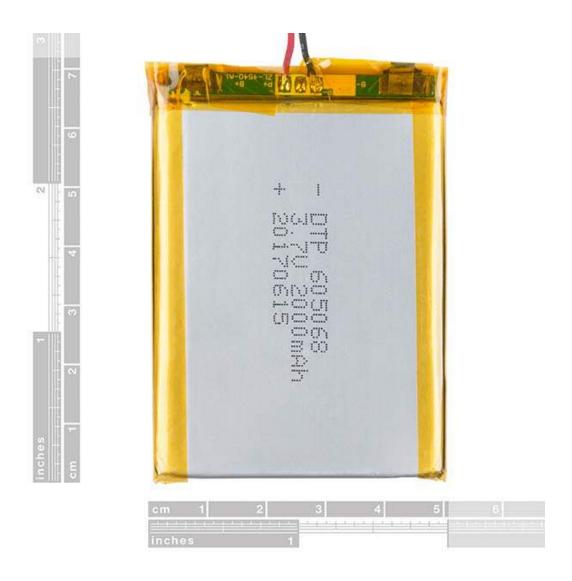

## Lithium Ion Battery - 2Ah

PRT-13855 RoHS

**Description:** These are very slim, extremely light weight batteries based on Lithium Ion chemistry. Each cell outputs a nominal 3.7V at 2000mAh! Comes terminated with a standard 2-pin JST-PH connector - 2mm spacing between pins. These batteries require special charging. Do not attempt to charge these with anything but a specialized Lithium Polymer charger.

**Dimensions:** 0.25x2.1x2.4" (5.8x54x60mm)

Weight: 36g (1.27oz)