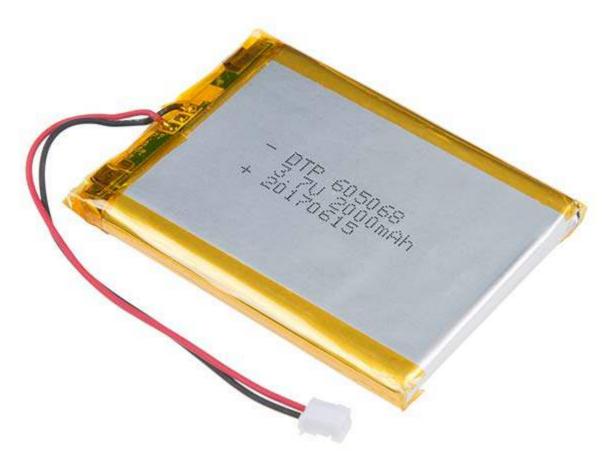

## Lithium Ion Battery - 2Ah

PRT-13855 RoHS

**Description:** These are very slim, extremely light weight batteries based on Lithium Ion chemistry. Each cell outputs a nominal 3.7V at 2000mAh! Comes terminated with a standard 2-pin JST-PH connector - 2mm spacing between pins. These batteries require special charging. Do not attempt to charge these with anything but a specialized Lithium Polymer charger.

**Dimensions:** 0.25x2.1x2.4" (5.8x54x60mm)

Weight: 36g (1.27oz)