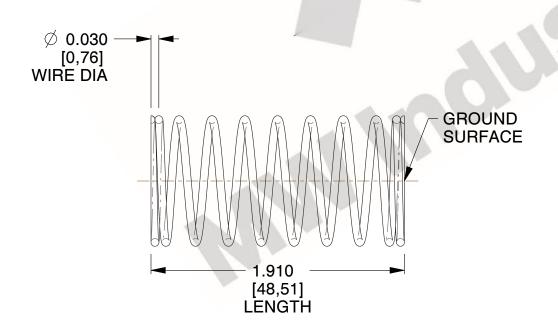

## **NOTES:**

1. Material : Stainless Steel

2. Finish: Glod Irridite

3. Ends: Closed and Ground

4. Total Coils: 10.000

Sugg. Max. Deflection: 0.370 (in)
 Sugg. Max. Load: 2.300 (lbs)

7. All Drawing Dimensions are in Inches [mm]