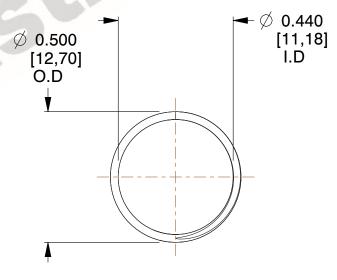

## **NOTES:**

1. Material : Stainless Steel

2. Finish: Glod Irridite

3. Ends: Closed and Ground

4. Total Coils: 10.000

Sugg. Max. Deflection: 0.370 (in)
 Sugg. Max. Load: 2.300 (lbs)

7. All Drawing Dimensions are in Inches [mm]