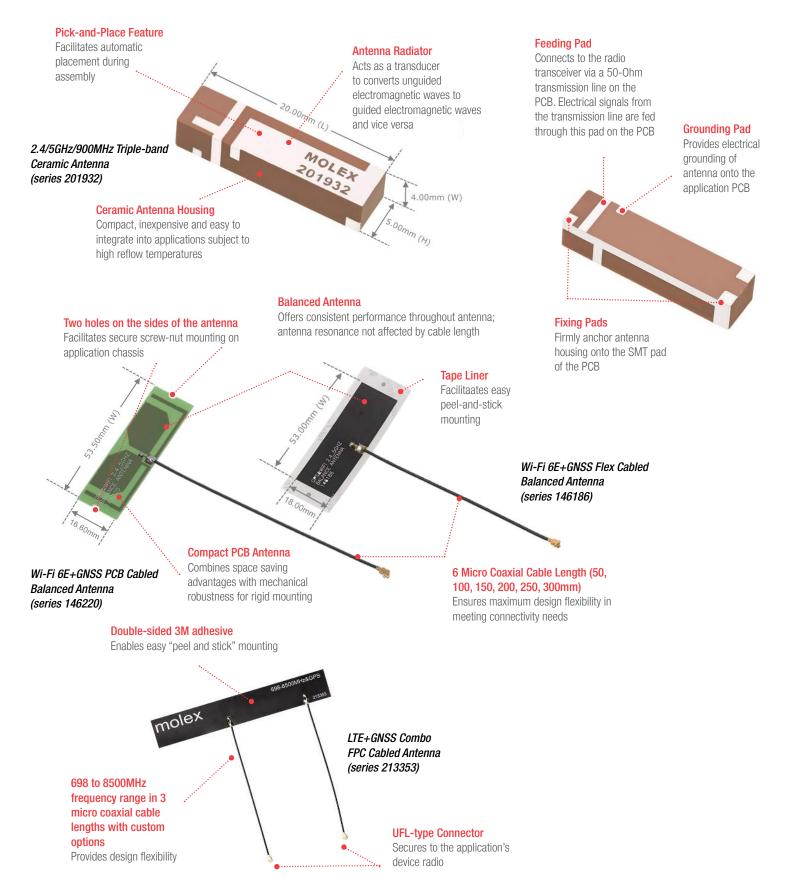

# **Combo Antennas**

#### **REFERENCE INFORMATION**

Packaging: PET film (146186, 146220) Tape and Reel (201932, 213353) Use with: Combo Wireless devices Designed In: Millimeters RoHS: Yes Halogen Free: Yes Glow Wire Compliant: No

#### ELECTRICAL

Frequency Range: Refer to Product Specifications Return Loss: Refer to Product Specifications Average Total Radiation Efficiency(%): Refer to Product Specifications Peak Gain (dBi): Refer to Product Specifications Polarization: Linear Input Impedance (ohms): 50

#### PHYSICAL

Material: Ceramic (201932) PCB (146220) Flexible Material (146186, 213353) Plating: Silver (Ag) 11±4microns (201932) Operating Temperature: -40 to 125°C (201932) -30 to 85°C (146220, 146186) -40 to 85°C (213353)

# **Ordering Information**

| Series No.    | Substrate         | Mounting       | Dimensions (mm)                | Standard              |
|---------------|-------------------|----------------|--------------------------------|-----------------------|
| <u>201932</u> | Ceramic           | SMT            | 20.00(L) by 4.00(W) by 5.00(H) | Wi-Fi 4/5/6 + ISM900  |
| <u>146220</u> | PCB               | Screw Nut      | 53.50 by 16.60                 | Wi-Fi 4/5/6/6E + GNSS |
| <u>146186</u> | Flexible Material | Peel-and-Stick | 53.00 by 18.00                 | Wi-Fi 4/5/6/6E + GNSS |
| <u>213353</u> | Flexible Material | Peel-and-Stick | 120.00 by 20.00                | LTE + GNSS            |