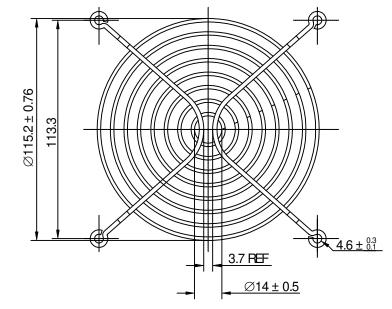

## NOTES:

- 1. MATERIAL: C1008 BRIGHT BASIC WIRE
- 2. FINISH: BRIGHT NICKEL CHROME PLATING
- 3. 0.35 ± 0.05 DEPTH OF SERRATIONS ON WIRE
- 4. **RING**:  $\emptyset$  1.8 ± 0.1mm
  - **RIB:**  $\emptyset$ 2.3 ± 0.1mm
- 5. GENERAL TOLERANCE UNLESS NOTED IS ± 0.5mm
- 6. PoHSCOMPLIANT

| Γ | Dim<br>range<br>(mm) | Tolerance<br>+/-<br>(mm) | Qualtek Electronics Corp.<br>FAN-S DIVISION |                |                   |
|---|----------------------|--------------------------|---------------------------------------------|----------------|-------------------|
|   |                      |                          | Part Number: 08                             | 135            | RoHS<br>Compliant |
|   | 0-5                  | 0.1                      | Description:<br>WIRE FORM FAN GUARD (127mm) |                |                   |
|   | 5-16                 | 0.15                     |                                             |                |                   |
|   | 16-64                | 0.2                      |                                             | UNIT: mm       | REV: B            |
|   | 64-250 0.4           |                          |                                             |                |                   |
|   | 250-1000             | 0.5                      | Drawn / Date                                | Checked / Date | Approved / Date   |
|   | 200-1000             | 0.0                      | <b>B.ZHANG</b>                              | 11-18-03       | JJH / 11-18-03    |
|   | 1000-1500            | 1.0                      | 11-18-03                                    |                |                   |