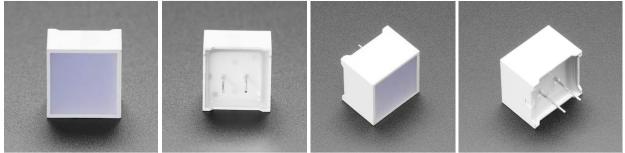

Diffused Blue Indicator LED - 15mm Square

PRODUCT ID: 4040

This LED Is super *chonky!* Bigger than your average LED, it has a big, bold, and beautiful diffused body that measures about 15mm square. Inside is nestled a blue LED, just like you know, with about 3.4V forward voltage. Add a resistor in series and connect to a battery or microcontroller pin for a gorgeous glow.

## TECHNICAL DETAILS

Power dissipation: 62.5mW

DC Forward Rated Current: 25mA

• DC Forward Voltage: 3.4V (approx)

Operating / Storage Temperature: -40°C To +85°C

• Dimensions (excluding pins): 15 x 15 x 10.8mm