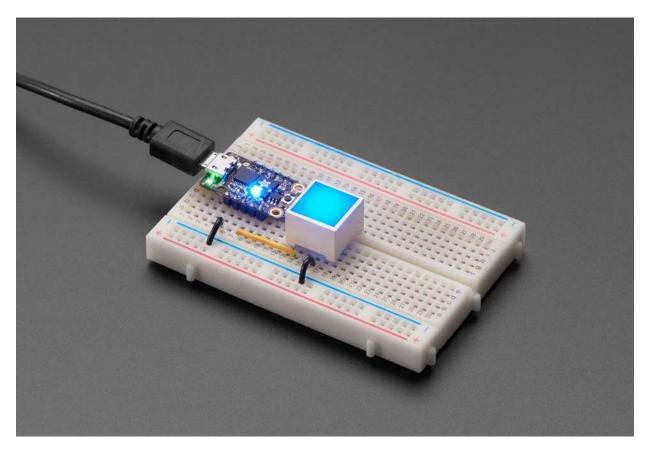

Diffused Blue Indicator LED - 15mm Square

PRODUCT ID: 4040

This LED Is super *chonky!* Bigger than your average LED, it has a big, bold, and beautiful diffused body that measures about 15mm square. Inside is nestled a blue LED, just like you know, with about 3.4V forward voltage. Add a resistor in series and connect to a battery or microcontroller pin for a gorgeous glow.

Could be a great addition to a control panel, cosplay, or art project. They go easily into a breadboard and will add that extra cool ranch zing to your project.

If you need some help using LEDs, please read our "Introduction to using LEDs" tutorial for any electronics project.