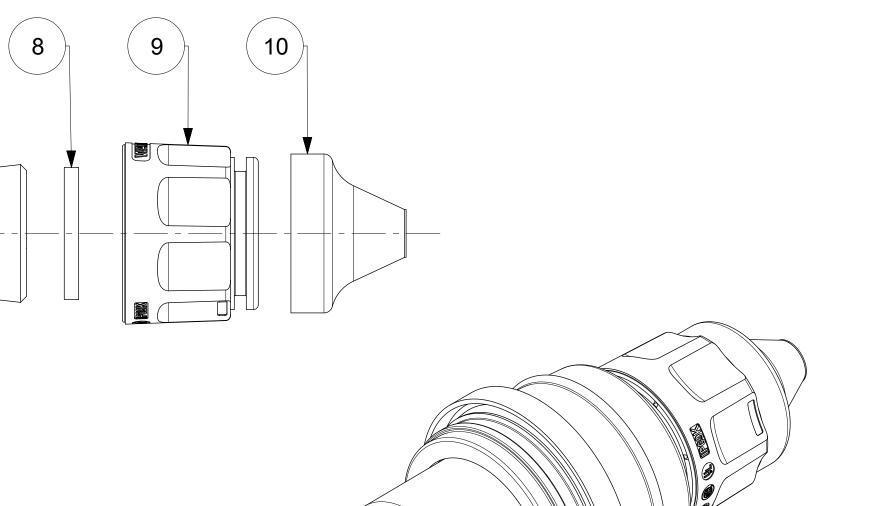

| 12                                                                   | 11 10                             | 9 8                        | 7                | 6                                     | 5                                         | 4                                 | ORDER NO   | 3                        | 2<br>WOODHEAD NO.                     | 1<br>COLOR                        |
|----------------------------------------------------------------------|-----------------------------------|----------------------------|------------------|---------------------------------------|-------------------------------------------|-----------------------------------|------------|--------------------------|---------------------------------------|-----------------------------------|
|                                                                      |                                   |                            |                  |                                       |                                           |                                   | 130147-011 |                          | 29W77MB                               | YELLOW                            |
| н                                                                    |                                   |                            |                  |                                       |                                           |                                   |            | •                        | 20001100                              |                                   |
| G<br>F                                                               |                                   |                            |                  | 8                                     |                                           |                                   |            |                          |                                       |                                   |
| E<br>D                                                               | <image/> <image/>                 | Ø (2.75)<br>[(69.8)]       |                  |                                       |                                           | _                                 |            |                          |                                       |                                   |
| с                                                                    |                                   | (1.11)<br>[(28.2)]         | (2.00)<br>(50.8) |                                       | - (2.55)                                  |                                   |            |                          |                                       |                                   |
|                                                                      |                                   |                            |                  |                                       |                                           |                                   |            |                          |                                       |                                   |
| ITEM NO.                                                             | DESCRIPTIONS                      | MATERIAL                   | QTY.             |                                       |                                           |                                   |            |                          |                                       | -                                 |
| 1                                                                    | BLADE                             | BRASS, NICKEL PLATED       | 4                |                                       |                                           |                                   |            |                          |                                       |                                   |
| 2                                                                    | RETAINING SCREWS                  | STAINLESS STEEL            | 2                |                                       |                                           | NOTE                              |            |                          |                                       |                                   |
| B 3                                                                  | CLAMP AND TERMINAL SCREW ASSY     | BRASS, ZINC PLATED         | 4                |                                       |                                           | 1. "A(                            | CCEPT CA   | BLE RA                   | ANGE FROM .562                        | 2" TO 1.00""                      |
| 4                                                                    | INSERT                            | NYLON                      | 1                | SYMBOLS                               |                                           |                                   |            | LECTRONIC TECI           |                                       | E USED WITHOUT WRITTEN PERMISSION |
| 5                                                                    | TERMINAL COVER                    | POLYCARBONATE              | 1                | <b>E</b> = 0                          | INCH[MM] NTS                              | CURRENT REV                       | DESC:      |                          | m                                     | <b>blex</b>                       |
| 6                                                                    | HOUSING                           | SILICONE WITH NYLON THREAD | 1                | $\boxed{\boxed{\boxed{1}}} = 0$       | GENERAL TOLERANCES<br>(UNLESS SPECIFIED)  |                                   | 40         |                          |                                       |                                   |
| 7                                                                    | GROMMET                           | RUBBER                     | 4                | $\frac{1}{\sqrt{2}} = 0$              | 4 PLACES ± ±                              | EC NO: 61764<br>DRWN: SRP         | ATIL       | 2019/02/19               | ) 3P4\                                | NECTOR MOTORBASE<br>N L17-30      |
| 8                                                                    | FRICTION RING                     | NYLON                      | 1                | <b>•</b> = 0                          | 3 PLACES ± ±   2 PLACES ± ±               | CHK'D: DNG<br>APPR: HKNI          |            | 2019/05/21<br>2019/10/18 | · · · · · · · · · · · · · · · · · · · | STOMER DRAWING                    |
| A 9                                                                  | COMPRESSION NUT                   | NYLON                      | 1                | · · · · · · · · · · · · · · · · · · · | 1 PLACE ± ±                               | INITIAL REVI<br>DRWN: SRP         | ISION:     | 2019/02/19               |                                       | DOC TYPE DOC PART REVISION        |
| 10                                                                   | CABLE GLOVE                       | SILICONE                   | 1                | = 0                                   | ANGULAR TOL ± °<br>DRAFT WHERE APPLICABLE | APPR: HKNI<br>THIRD ANGLE PROJECT | EELAND     | 2019/10/18<br>SERIES     |                                       |                                   |
| FORMAT: Eng-legs-master-to-prod-C<br>REVISION: D<br>DATE: 2018/01/18 | STATUS P1 RELEASE DATE 2019/10/18 | 19:35:42                   |                  |                                       | MUST REMAIN                               |                                   |            |                          |                                       | ERAL MARKET 1 OF 1                |