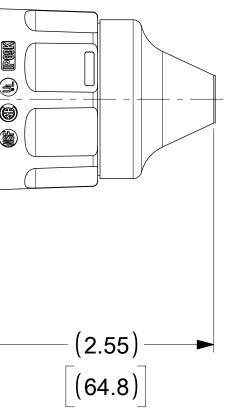

| 12                                                                   | 11 10                             | 9 8                        | 7                | 6                                     | 5                                         | 4                                 | ORDER NO   | 3                        | 2<br>WOODHEAD NO.                     | 1<br>COLOR                        |
|----------------------------------------------------------------------|-----------------------------------|----------------------------|------------------|---------------------------------------|-------------------------------------------|-----------------------------------|------------|--------------------------|---------------------------------------|-----------------------------------|
|                                                                      |                                   |                            |                  |                                       |                                           |                                   | 130147-011 |                          | 29W77MB                               | YELLOW                            |
| н                                                                    |                                   |                            |                  |                                       |                                           |                                   |            | •                        | 20001100                              |                                   |
| G<br>F                                                               |                                   |                            |                  | 8                                     |                                           |                                   |            |                          |                                       |                                   |
| E<br>D                                                               | <image/> <image/>                 | Ø (2.75)<br>[(69.8)]       |                  |                                       |                                           | _                                 |            |                          |                                       |                                   |
| с                                                                    |                                   | (1.11)<br>[(28.2)]         | (2.00)<br>(50.8) |                                       | - (2.55)                                  |                                   |            |                          |                                       |                                   |
|                                                                      |                                   |                            |                  |                                       |                                           |                                   |            |                          |                                       |                                   |
| ITEM NO.                                                             | DESCRIPTIONS                      | MATERIAL                   | QTY.             |                                       |                                           |                                   |            |                          |                                       | -                                 |
| 1                                                                    | BLADE                             | BRASS, NICKEL PLATED       | 4                |                                       |                                           |                                   |            |                          |                                       |                                   |
| 2                                                                    | RETAINING SCREWS                  | STAINLESS STEEL            | 2                |                                       |                                           | NOTE                              |            |                          |                                       |                                   |
| B 3                                                                  | CLAMP AND TERMINAL SCREW ASSY     | BRASS, ZINC PLATED         | 4                |                                       |                                           | 1. "A(                            | CCEPT CA   | BLE RA                   | ANGE FROM .562                        | 2" TO 1.00""                      |
| 4                                                                    | INSERT                            | NYLON                      | 1                | SYMBOLS                               |                                           |                                   |            | LECTRONIC TECI           |                                       | E USED WITHOUT WRITTEN PERMISSION |
| 5                                                                    | TERMINAL COVER                    | POLYCARBONATE              | 1                | <b>E</b> = 0                          | INCH[MM] NTS                              | CURRENT REV                       | DESC:      |                          | m                                     | <b>blex</b>                       |
| 6                                                                    | HOUSING                           | SILICONE WITH NYLON THREAD | 1                | $\boxed{\boxed{\boxed{1}}} = 0$       | GENERAL TOLERANCES<br>(UNLESS SPECIFIED)  |                                   | 40         |                          |                                       |                                   |
| 7                                                                    | GROMMET                           | RUBBER                     | 4                | $\frac{1}{\sqrt{2}} = 0$              | 4 PLACES ± ±                              | EC NO: 61764<br>DRWN: SRP         | ATIL       | 2019/02/19               | ) 3P4\                                | NECTOR MOTORBASE<br>N L17-30      |
| 8                                                                    | FRICTION RING                     | NYLON                      | 1                | <b>•</b> = 0                          | 3 PLACES ± ±   2 PLACES ± ±               | CHK'D: DNG<br>APPR: HKNI          |            | 2019/05/21<br>2019/10/18 | · · · · · · · · · · · · · · · · · · · | STOMER DRAWING                    |
| A 9                                                                  | COMPRESSION NUT                   | NYLON                      | 1                | · · · · · · · · · · · · · · · · · · · | 1 PLACE ± ±                               | INITIAL REVI<br>DRWN: SRP         | ISION:     | 2019/02/19               |                                       | DOC TYPE DOC PART REVISION        |
| 10                                                                   | CABLE GLOVE                       | SILICONE                   | 1                | = 0                                   | ANGULAR TOL ± °<br>DRAFT WHERE APPLICABLE | APPR: HKNI<br>THIRD ANGLE PROJECT | EELAND     | 2019/10/18<br>SERIES     |                                       |                                   |
| FORMAT: Eng-legs-master-to-prod-C<br>REVISION: D<br>DATE: 2018/01/18 | STATUS P1 RELEASE DATE 2019/10/18 | 19:35:42                   |                  |                                       | MUST REMAIN                               |                                   |            |                          |                                       | ERAL MARKET 1 OF 1                |