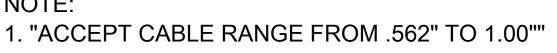

| 12                                                                   | 11 10                             | 9 8                        | 7                | 6                                     | 5                                         | 4                                 | ORDER NO   | 3                        | 2<br>WOODHEAD NO.                     | 1<br>COLOR                        |
|----------------------------------------------------------------------|-----------------------------------|----------------------------|------------------|---------------------------------------|-------------------------------------------|-----------------------------------|------------|--------------------------|---------------------------------------|-----------------------------------|
|                                                                      |                                   |                            |                  |                                       |                                           |                                   | 130147-011 |                          | 29W77MB                               | YELLOW                            |
| н                                                                    |                                   |                            |                  |                                       |                                           |                                   |            | •                        | 20001100                              |                                   |
| G<br>F                                                               |                                   |                            |                  | 8                                     |                                           |                                   |            |                          |                                       |                                   |
| E<br>D                                                               | <image/> <image/>                 | Ø (2.75)<br>[(69.8)]       |                  |                                       |                                           | _                                 |            |                          |                                       |                                   |
| с                                                                    |                                   | (1.11)<br>[(28.2)]         | (2.00)<br>(50.8) |                                       | - (2.55)                                  |                                   |            |                          |                                       |                                   |
|                                                                      |                                   |                            |                  |                                       |                                           |                                   |            |                          |                                       |                                   |
| ITEM NO.                                                             | DESCRIPTIONS                      | MATERIAL                   | QTY.             |                                       |                                           |                                   |            |                          |                                       | -                                 |
| 1                                                                    | BLADE                             | BRASS, NICKEL PLATED       | 4                |                                       |                                           |                                   |            |                          |                                       |                                   |
| 2                                                                    | RETAINING SCREWS                  | STAINLESS STEEL            | 2                |                                       |                                           | NOTE                              |            |                          |                                       |                                   |
| B 3                                                                  | CLAMP AND TERMINAL SCREW ASSY     | BRASS, ZINC PLATED         | 4                |                                       |                                           | 1. "A(                            | CCEPT CA   | BLE RA                   | ANGE FROM .562                        | 2" TO 1.00""                      |
| 4                                                                    | INSERT                            | NYLON                      | 1                | SYMBOLS                               |                                           |                                   |            | LECTRONIC TECI           |                                       | E USED WITHOUT WRITTEN PERMISSION |
| 5                                                                    | TERMINAL COVER                    | POLYCARBONATE              | 1                | <b>E</b> = 0                          | INCH[MM] NTS                              | CURRENT REV                       | DESC:      |                          | m                                     | <b>blex</b>                       |
| 6                                                                    | HOUSING                           | SILICONE WITH NYLON THREAD | 1                | $\boxed{\boxed{\boxed{1}}} = 0$       | GENERAL TOLERANCES<br>(UNLESS SPECIFIED)  |                                   | 40         |                          |                                       |                                   |
| 7                                                                    | GROMMET                           | RUBBER                     | 4                | $\frac{1}{\sqrt{2}} = 0$              | 4 PLACES ± ±                              | EC NO: 61764<br>DRWN: SRP         | ATIL       | 2019/02/19               | ) 3P4\                                | NECTOR MOTORBASE<br>N L17-30      |
| 8                                                                    | FRICTION RING                     | NYLON                      | 1                | <b>•</b> = 0                          | 3 PLACES ± ±   2 PLACES ± ±               | CHK'D: DNG<br>APPR: HKNI          |            | 2019/05/21<br>2019/10/18 | · · · · · · · · · · · · · · · · · · · | STOMER DRAWING                    |
| A 9                                                                  | COMPRESSION NUT                   | NYLON                      | 1                | · · · · · · · · · · · · · · · · · · · | 1 PLACE ± ±                               | INITIAL REVI<br>DRWN: SRP         | ISION:     | 2019/02/19               |                                       | DOC TYPE DOC PART REVISION        |
| 10                                                                   | CABLE GLOVE                       | SILICONE                   | 1                | = 0                                   | ANGULAR TOL ± °<br>DRAFT WHERE APPLICABLE | APPR: HKNI<br>THIRD ANGLE PROJECT | EELAND     | 2019/10/18<br>SERIES     |                                       |                                   |
| FORMAT: Eng-legs-master-to-prod-C<br>REVISION: D<br>DATE: 2018/01/18 | STATUS P1 RELEASE DATE 2019/10/18 | 19:35:42                   |                  |                                       | MUST REMAIN                               |                                   |            |                          |                                       | ERAL MARKET 1 OF 1                |