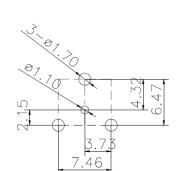

Recommended Mounting Layout

- 1. Materials:
- a) Body: Zinc Nickel Plated
- b) Contact: Brass Nickel Plated
- 2. Normal Impedence: 75Ω
- 3. Frequency Range: 0-4 GHz
- 4. Max Peak Voltage: 500V
- 5. Die