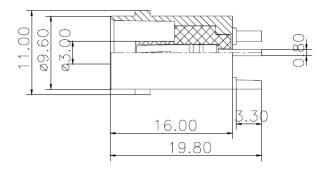

Recommended Mounting Layout

- 1. Materials:
- a) Body: Zinc Nickel Plated
- b) Contact: Brass Nickel Plated
- 2. Normal Impedence: 75Ω
- 3. Frequency Range: 0-4 GHz
- 4. Max Peak Voltage: 500V
- 5. Die