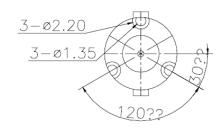

Recommended Mounting Layout

- 1. Materials:
- a) Body: Zinc Nickel Plated
- b) Contact: Brass Nickel Plated
- 2. Normal Impedence: 75Ω
- 3. Frequency Range: 0-4 GHz
- 4. Max Peak Voltage: 500V
- 5. Die