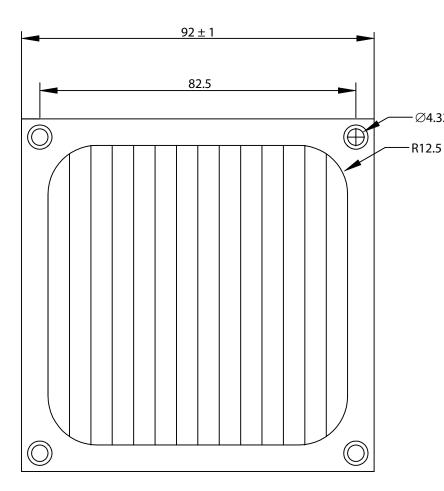

## NOTES:

 $\varnothing$ 4.32 ± 0.2

1. MATERIAL:

(1)FRAME: ALUMINUM WITH 0.6mm THICKNESS

(2)MESH: 24#/25.4mm STAINLESS STEEL

2. FINISH: MILL

3. GENERAL TOLERANCE UNLESS NOTED IS  $\pm$  0.5mm

4. RoHS COMPLIANT

## **CONTROLLED**

| Dim<br>range | 10.0.0.00 | Qualtek Electronics Corp.<br>FAN-S DIVISION |                |                 |
|--------------|-----------|---------------------------------------------|----------------|-----------------|
| (mm)         | I         | Part Number: 063                            | 362-M          |                 |
| 0-5          | 0.1       | Description: FAN FILTER SCREEN (92mm)       |                |                 |
| 5-16         | 0.15      |                                             |                |                 |
| 16-64        | 0.2       |                                             | UNIT: mm       | REV: B          |
| 64-25        | 0 0.4     |                                             |                |                 |
| 250.10       | 00 05     | Drawn / Date                                | Checked / Date | Approved / Date |
| 250-10       | 00 0.5    | B. ZHANG                                    | 07-15-05       | JJH / 07-15-05  |
| 1000-15      | 500 1.0   | 07-15-05                                    |                |                 |