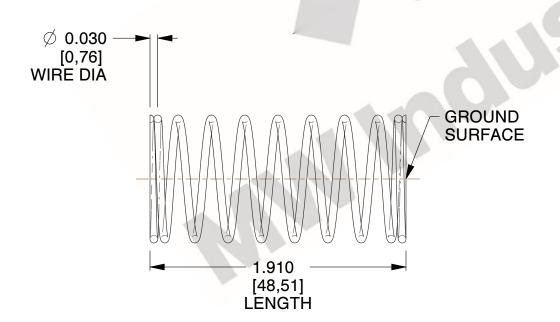

## **NOTES:**

1. Material : Stainless Steel

2. Finish: Glod Irridite

3. Ends: Closed and Ground

4. Total Coils: 10.000

Sugg. Max. Deflection: 0.260 (in)
 Sugg. Max. Load: 2.300 (lbs)

7. All Drawing Dimensions are in Inches [mm]