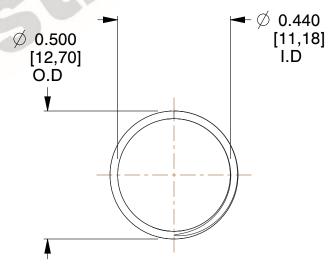

## **NOTES:**

1. Material : Stainless Steel

2. Finish: Glod Irridite

3. Ends: Closed and Ground

4. Total Coils: 10.000

Sugg. Max. Deflection: 0.260 (in)
 Sugg. Max. Load: 2.300 (lbs)

7. All Drawing Dimensions are in Inches [mm]