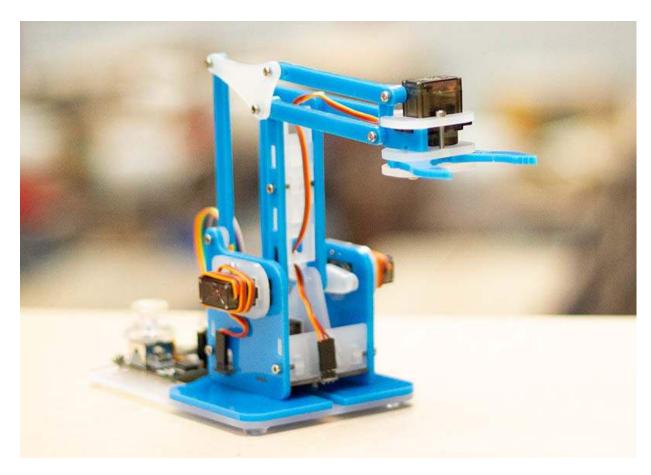

# MeArm Robot Arduino Compatible Kit - Blue

Enter the world of Robotics Engineering with the MeArm robot arm Arduino Compatible Kit blue version. An easy build kit, supplied with all parts and tools.

## Code 4507

The MeArm Arduino Compatible Kit version is an easy-to-build robot arm kit that's designed to get children (and adults!) learning about technology, engineering and programming. It's been expressly designed to be easy to build (age 11+) and use.