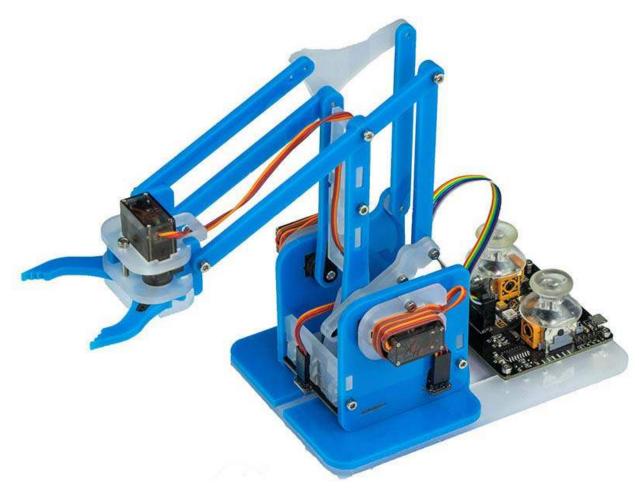

# MeArm Robot Arduino Compatible Kit - Blue

Enter the world of Robotics Engineering with the MeArm robot arm Arduino Compatible Kit blue version. An easy build kit, supplied with all parts and tools.

## Code 4507

The MeArm Arduino Compatible Kit version is an easy-to-build robot arm kit that's designed to get children (and adults!) learning about technology, engineering and programming. It's been expressly designed to be easy to build (age 11+) and use.

At its heart is the Arduino Compatible ESP 8266 WiFi board. This board is a low power board designed specifically for IoT applications that has an on-board Arduino IDE and WiFi. This means that you can create code in any Arduino compatible editor, drop it onto the board and get going straight away and with no additional boards required. Build 'n' Play!

### Contents:

- 1 x Pack of blue plastic parts for the structure of the arm.
- 1 x Socket head screws for easy assembling.
- 1 x Hex key so you don't need your own tools.
- 4 x Metal gear servos.
- 1 x PCB for the Arduino with on-board Joysticks (Already Assembled).