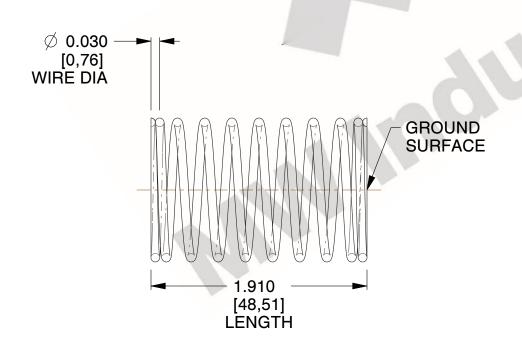

## **NOTES:**

Material : Hard Drawn
Finish : Glod Irridite

3. Ends: Closed and Ground

4. Total Coils: 10.000

5. Sugg. Max. Deflection: 0.140 (in)6. Sugg. Max. Load: 2.300 (lbs)

7. All Drawing Dimensions are in Inches [mm]