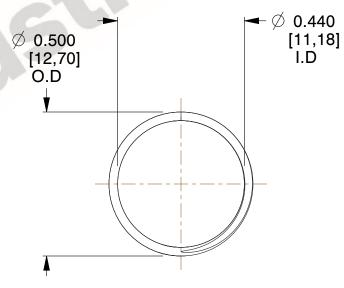

## **NOTES:**

Material : Hard Drawn
Finish : Glod Irridite

3. Ends: Closed and Ground

4. Total Coils: 10.000

5. Sugg. Max. Deflection: 0.140 (in)6. Sugg. Max. Load: 2.300 (lbs)

7. All Drawing Dimensions are in Inches [mm]