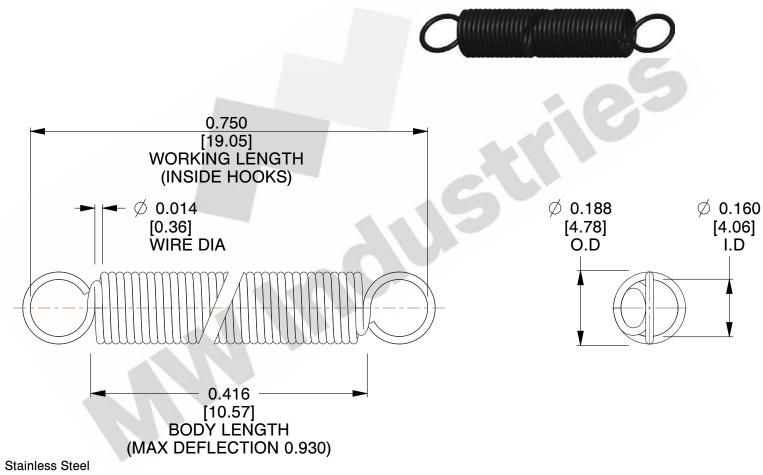

NOTES:

1. Material: Stainless Steel

2. Finish:

3. Sugg Max. Load: 0.550 (lbs) 4. Sugg Max. Deflection: 0.930 (in)

5. All Drawing Dimensions are in Inches [mm]

6. Coi

This file and any associated information and specifications are provided for reference and evaluation purposes only, and is subject to change without notice. MW Industries makes no representations, warranties or guarantees as to the appropriateness, accuracy, completeness, or suitability for any purpose, of the file, information or specifications. You are solely responsible for the use of the file, information or specifications.

3.000

COMPONENT **SPRINGS** UNIT **ZZ3-11** INCH [mm] SHEET **EXTENSION SPRINGS** 1 of 1

SCALE