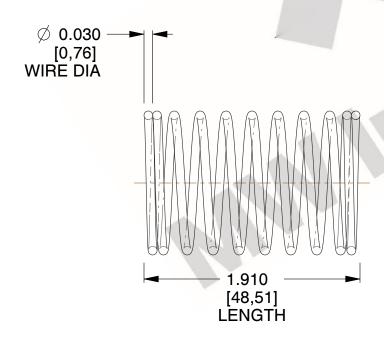

## **NOTES:**

1. Material : Music Wire 2. Finish : Glod Irridite

3. Ends: Closed

4. Total Coils: 10.000

Sugg. Max. Deflection: 0.650 (in)
 Sugg. Max. Load: 2.300 (lbs)

7. All Drawing Dimensions are in Inches [mm]