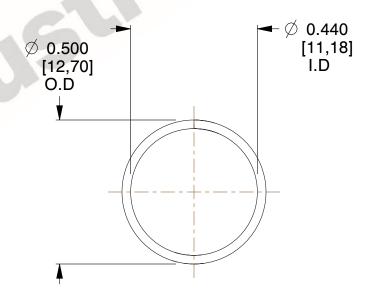

## **NOTES:**

1. Material : Music Wire 2. Finish : Glod Irridite

3. Ends: Closed

4. Total Coils: 10.000

Sugg. Max. Deflection: 0.650 (in)
 Sugg. Max. Load: 2.300 (lbs)

7. All Drawing Dimensions are in Inches [mm]