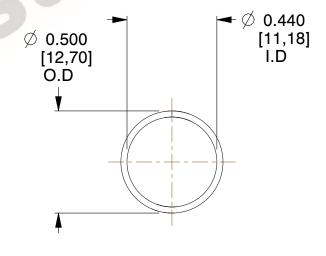

## **NOTES:**

1. Material: Music Wire 2. Finish: Glod Irridite

3. Ends: Closed

4. Total Coils: 10.000

5. Sugg. Max. Deflection: 0.970 (in) 6. Sugg. Max. Load: 2.300 (lbs)

7. All Drawing Dimensions are in Inches [mm]

2.128

SCALE

11772

COMPONENT

**COMPRESSION SPRINGS** 

UNIT

**SPRINGS** 

INCH [mm]