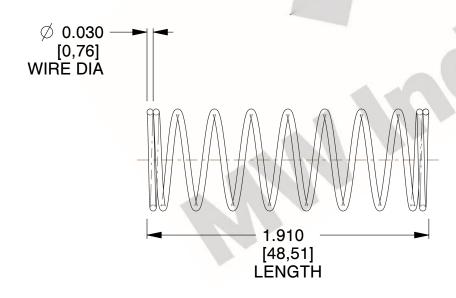

## **NOTES:**

1. Material: Music Wire 2. Finish: Glod Irridite

3. Ends: Closed

4. Total Coils: 10.000

5. Sugg. Max. Deflection: 0.970 (in) 6. Sugg. Max. Load: 2.300 (lbs)

7. All Drawing Dimensions are in Inches [mm]

2.128

SCALE

11772

COMPONENT

**COMPRESSION SPRINGS** 

UNIT

**SPRINGS** 

INCH [mm]