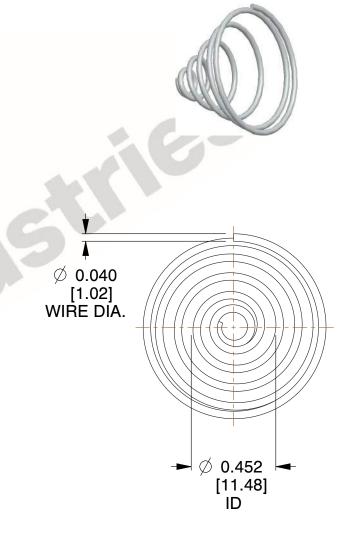

## **NOTES:**

1. Material : Stainless Steel

2. Total Coils : 5.500

3. Solid Height: 0.450 (in)

4. Finish: ZINC 5. Ends: Closed

6. All Drawing Dimensions are in Inches [mm]

www.mwcomponents.com 800.237.5225

This file and any associated information and specifications are provided for reference and evaluation purposes only, and is subject to change without notice. MW Industries makes no representations, warranties or guarantees as to the appropriateness, accuracy, completeness, or suitability for any purpose, of the file, information or specifications. You are solely responsible for the use of the file, information or specifications.

SCALE

1.950

COMPONENT TAPERED SPRINGS

**TA-2204CS** 

TAPERED SPRINGS

UNIT

INCH [mm]

1 of 1