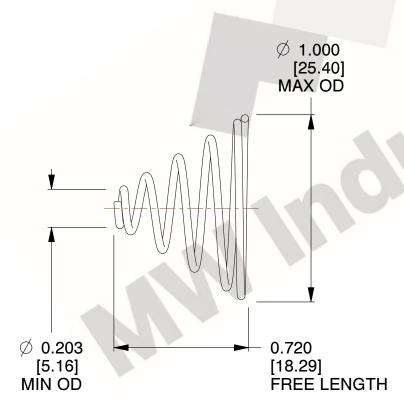

## **NOTES:**

1. Material : Stainless Steel

2. Total Coils : 5.500

3. Solid Height: 0.450 (in)

4. Finish: ZINC 5. Ends: Closed

6. All Drawing Dimensions are in Inches [mm]

www.mwcomponents.com 800.237.5225

This file and any associated information and specifications are provided for reference and evaluation purposes only, and is subject to change without notice. MW Industries makes no representations, warranties or guarantees as to the appropriateness, accuracy, completeness, or suitability for any purpose, of the file, information or specifications. You are solely responsible for the use of the file, information or specifications.

SCALE

1.950

COMPONENT TAPERED SPRINGS

**TA-2204CS** 

TAPERED SPRINGS

UNIT

INCH [mm]

1 of 1