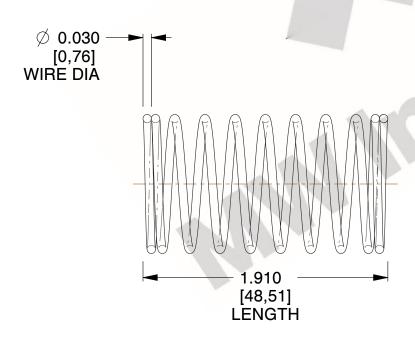

## **NOTES:**

1. Material: Stainless Steel

2. Finish: Glod Irridite

3. Ends: Closed

4. Total Coils: 10.000

Sugg. Max. Deflection: 0.280 (in)
 Sugg. Max. Load: 2.300 (lbs)

7. All Drawing Dimensions are in Inches [mm]