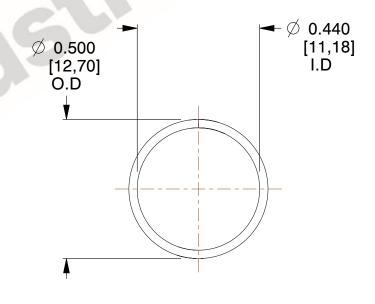

## **NOTES:**

1. Material: Stainless Steel

2. Finish: Glod Irridite

3. Ends: Closed

4. Total Coils: 10.000

Sugg. Max. Deflection: 0.280 (in)
 Sugg. Max. Load: 2.300 (lbs)

7. All Drawing Dimensions are in Inches [mm]