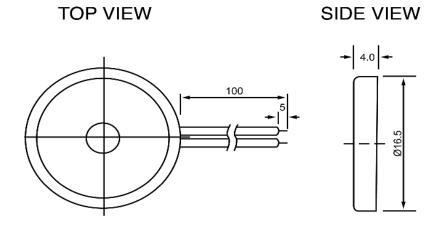

| Specifications        |           |       | Notes                       |                        | Revision History |                           |            |            |             |            |
|-----------------------|-----------|-------|-----------------------------|------------------------|------------------|---------------------------|------------|------------|-------------|------------|
| Description           | Value     | Unit  | Notes                       |                        | Version          | Description               |            | Date       | Approved    |            |
| Technology            | Piezo     |       | 1) All dimensions are in mm | unless otherwise noted | 1                | Released from Engineering |            |            | 10/21/2013  | J.S        |
| Resonant Frequency    | 4,000     | (Hz)  | 2) All parts meet RoHS      |                        |                  |                           |            |            |             |            |
| Rated Voltage         | 9         | (V)   |                             |                        |                  |                           |            |            |             |            |
| SPL @ 10cm            | 80        | (dBA) |                             |                        |                  |                           |            |            |             |            |
| Capacitance           | 9,500     | (pF)  |                             |                        |                  |                           |            |            |             |            |
| Mount Type            | Flush     |       |                             |                        |                  |                           |            |            |             |            |
| Voltage Range         | 1 ~ 25    | (V)   |                             |                        |                  |                           |            |            |             |            |
| Max Rated Current     | 7         | (mA)  |                             |                        |                  |                           |            |            |             |            |
| Housing Material      | ABS       |       |                             |                        | Drawn by         | Date                      | Checked by | Date       | Approved by | Date       |
| Operating Temperature | -20 ~ +60 | °C    |                             |                        | A.B.             | 10/21/2013                | C.E.       | 10/21/2013 | J.S         | 10/21/2013 |
| Storage Temperature   | -20 ~ +60 | °C    |                             | Piezo Transducer       | -                | TP164009-1                |            |            |             |            |
| Weight                | 1         | (g)   | DB UNLIMITED                | Fiezo Transducer       |                  |                           |            |            |             |            |