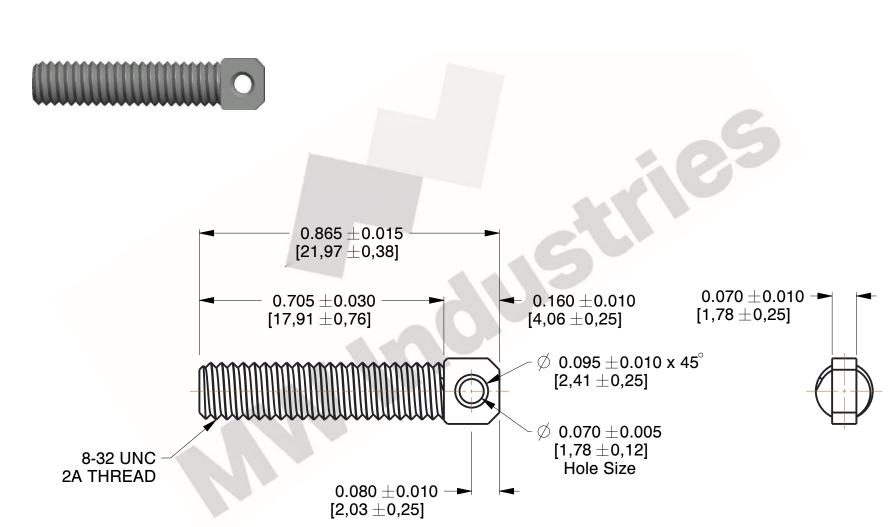

## **NOTES:**

1. Material : C 1022 Steel 2. Finish : Black Oxide

3. All Drawing Dimensions are in Inches [mm]

www.mwcomponents.com 800.237.5225

This file and any associated information and specifications are provided for reference and evaluation purposes only, and is subject to change without notice. MW Industries makes no representations, warranties or guarantees as to the appropriateness, accuracy, completeness, or suitability for any purpose, of the file, information or specifications. You are solely responsible for the use of the file, information or specifications.

SCALE 2

**SCALE** 3.613

**COMPONENT** 

**SPRING ANCHORS** 

**CSA-90** 

**SPRING ANCHORS** 

UNIT

INCH [mm]