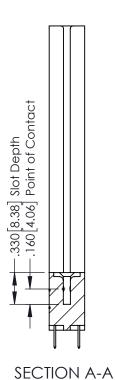

ISSUE NUMBER

ORIGINAL

1

346/396 SERIES CARD EDGE CONNECTOR PART NUMBER: 396-010-520-878

TORONTO, ONTARIO CANADA

YOUR CONNECTION TO QUALITY & SERVICE WITHOUT

| THESE DRAWINGS AND SPECIFICATIONS                                   |
|---------------------------------------------------------------------|
| ARE THE PROPERTY OF EDAC INC.,AND SHALL NOT BE REPRODUCED,OR COPIED |
| OR USED AS THE BASIS FOR THE                                        |
| MANUFACTURE OR SALE OF APPARATUS WITHOUT WRITTEN PERMISSION.        |

| ACAD REFERENCE NO | . 346-ENG-MASTER |
|-------------------|------------------|
| DRAWN: J.LEE      | DATE: APR. 22/09 |
| CHECKED:          | DATE:            |
| SCALE: 1:1        | SHEET 1 OF 2     |
| DRAWING NUMBER    | ISSUE            |