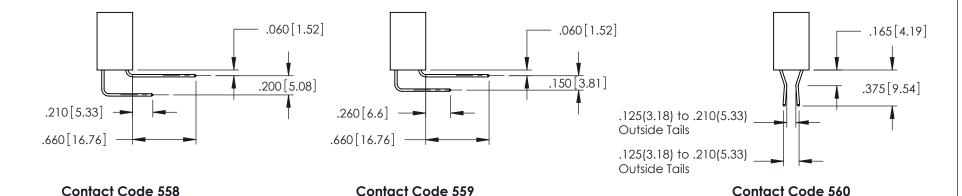

DRAWING NUMBER

346-ENG-MASTER

1

**Contact Code 555** 

**Contact Code 556** 

INSULATOR MATERIAL: THERMOPLASTIC POLYESTER, UL 94V-0 CONTACT MATERIAL; COPPER, NICKEL, TIN ALLOY CA-725

CONTACT PLATING: GOLD ON THE MATING AREA, TIN-LEAD ON THE CONTACT TAILS, NICKEL UNDERPLATE

## 346/396 SERIES CARD EDGE CONNECTOR CONTACT CODE 555,556,558,559,560 DIMENSIONS

YOUR CONNECTION TO QUALITY & SERVICE

|   | ACAD REFERENCE NO | . 346-ENG-MASTER |
|---|-------------------|------------------|
|   | DRAWN: J.LEE      | DATE: APR. 22/09 |
|   | CHECKED:          | DATE:            |
|   | SCALE: 1:1        | SHEET 2 OF 2     |
| D | DRAWING NUMBER    | ISSUE            |