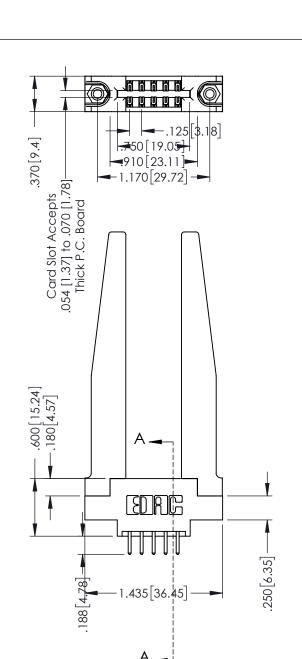

ISSUE NUMBER

ORIGINAL

1

346/396 SERIES CARD EDGE CONNECTOR PART NUMBER: 396-010-520-878

TORONTO, ONTARIO CANADA

YOUR CONNECTION TO QUALITY & SERVICE WITHOUT

| THESE DRAWINGS AND SPECIFICATIONS                                   |
|---------------------------------------------------------------------|
| ARE THE PROPERTY OF EDAC INC.,AND SHALL NOT BE REPRODUCED,OR COPIED |
| OR USED AS THE BASIS FOR THE                                        |
| MANUFACTURE OR SALE OF APPARATUS WITHOUT WRITTEN PERMISSION.        |

| ACAD REFERENCE NO | . 346-ENG-MASTER |
|-------------------|------------------|
| DRAWN: J.LEE      | DATE: APR. 22/09 |
| CHECKED:          | DATE:            |
| SCALE: 1:1        | SHEET 1 OF 2     |
| DRAWING NUMBER    | ISSUE            |

INSULATOR MATERIAL: THERMOPLASTIC POLYESTER, UL 94V-0 CONTACT MATERIAL; COPPER, NICKEL, TIN ALLOY CA-725 CONTACT PLATING: GOLD ON THE MATING AREA, TIN-LEAD ON THE CONTACT TAILS, NICKEL UNDERPLATE THIS IS A C.A.D. GENERATED DRAWING DO NOT MAKE MANUAL REVISIONS TO MASTER