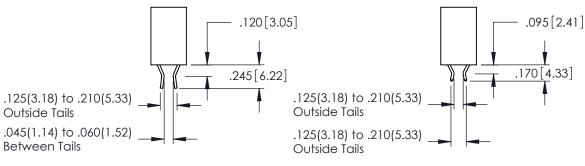

DRAWING NUMBER

346-ENG-MASTER

1

**Contact Code 555** 

**Contact Code 556** 

INSULATOR MATERIAL: THERMOPLASTIC POLYESTER, UL 94V-0 CONTACT MATERIAL; COPPER, NICKEL, TIN ALLOY CA-725

CONTACT PLATING: GOLD ON THE MATING AREA, TIN-LEAD ON THE CONTACT TAILS, NICKEL UNDERPLATE

## 346/396 SERIES CARD EDGE CONNECTOR CONTACT CODE 555,556,558,559,560 DIMENSIONS

YOUR CONNECTION TO QUALITY & SERVICE

|   | ACAD REFERENCE NO | . 346-ENG-MASTER |
|---|-------------------|------------------|
|   | DRAWN: J.LEE      | DATE: APR. 22/09 |
|   | CHECKED:          | DATE:            |
|   | SCALE: 1:1        | SHEET 2 OF 2     |
| D | DRAWING NUMBER    | ISSUE            |