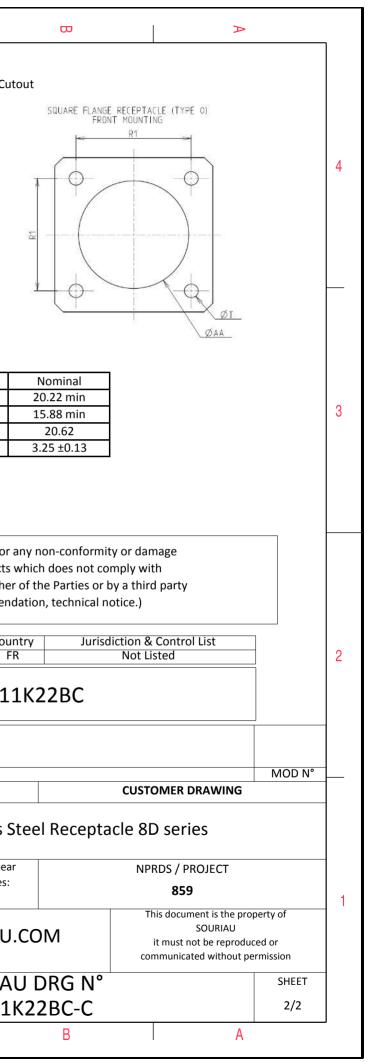

С

| Connector dimension |               |  |  |
|---------------------|---------------|--|--|
| Dim                 | Nominal       |  |  |
| Р                   | 3.25±0.2      |  |  |
| PP                  | 4.93±0.2      |  |  |
| R1                  | 20.62         |  |  |
| R2                  | 18.26         |  |  |
| S                   | 26.2±0.3      |  |  |
| V                   | 20.83+0/-1.25 |  |  |
| W                   | 2.1/2.5       |  |  |
| Z                   | 31.5 Max      |  |  |
| VV THREAD           | M15x1-6g      |  |  |