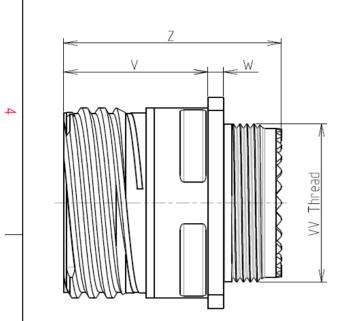

С

| Connector dimension |               |  |  |
|---------------------|---------------|--|--|
| Dim                 | Nominal       |  |  |
| Р                   | 3.25±0.2      |  |  |
| PP                  | 4.93±0.2      |  |  |
| R1                  | 20.62         |  |  |
| R2                  | 18.26         |  |  |
| S                   | 26.2±0.3      |  |  |
| V                   | 20.83+0/-1.25 |  |  |
| W                   | 2.1/2.5       |  |  |
| Z                   | 31.5 Max      |  |  |
| VV THREAD           | M15x1-6g      |  |  |