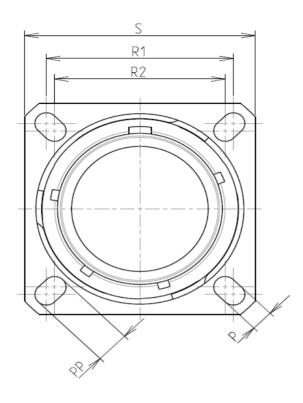

С

| Connector dimension |               |  |  |
|---------------------|---------------|--|--|
| Dim                 | Nominal       |  |  |
| Р                   | 3.25±0.2      |  |  |
| PP                  | 4.93±0.2      |  |  |
| R1                  | 20.62         |  |  |
| R2                  | 18.26         |  |  |
| S                   | 26.2±0.3      |  |  |
| V                   | 20.83+0/-1.25 |  |  |
| W                   | 2.1/2.5       |  |  |
| Z                   | 31.5 Max      |  |  |
| VV THREAD           | M15x1-6g      |  |  |