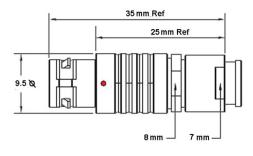

## PSG.0B.302.CLAD21Z

## PUSH-PULL PLUG, 2 PIN CONTACTS, SOLDER, 2.1 MM COLLET, STRAIN RELIEF NUT

| KEY SPECIFICATIONS   |              |
|----------------------|--------------|
| CONNECTOR SERIES     | PSG          |
| CONNECTOR SIZE       | ОВ           |
| CONNECTOR GENDER     | MALE         |
| CODING               | G            |
| LOCKING STYLE        | SELF LOCKING |
| ATTACHMENT METHOD    | SOLDER       |
| IP RATING            | IP 50        |
| COLLET SIZE          | 2.1 MM       |
| STANDARD MATE SERIES | FSG          |