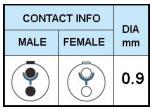

## PUSH-PULL PLUG, 2 PIN CONTACTS, SOLDER, 2.1 MM COLLET, STRAIN RELIEF NUT

| KEY SPECIFICATIONS   |              |
|----------------------|--------------|
| CONNECTOR SERIES     | PSG          |
| CONNECTOR SIZE       | ОВ           |
| CONNECTOR GENDER     | MALE         |
| CODING               | G            |
| LOCKING STYLE        | SELF LOCKING |
| ATTACHMENT METHOD    | SOLDER       |
| IP RATING            | IP 50        |
| COLLET SIZE          | 2.1 MM       |
| STANDARD MATE SERIES | FSG          |