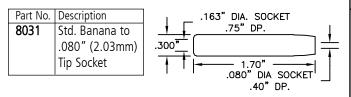

### STANDARD BANANA TO .080" (2.03mm) TIP SOCKET

**Construction:** Housing is molded nylon. Banana socket and .080" socket frames are nickel-plated brass. .080" contact is silver-plated beryllium copper. **Colors:** Available in red and black.