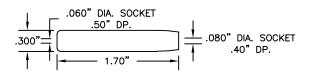

#### STANDARD .080" (2.03mm) TIP SOCKET TO STANDARD .080" (.03mm) TIP SOCKET

**Construction:** Housing is molded nylon. .080" sockets are machined brass and nickel copper. Spring contact is silver-plated beryllium copper. **Colors:** Available in red and black.