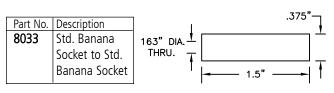

#### STANDARD BANANA SOCKET TO STANDARD BANANA SOCKET

**Construction:** Insulator is extruded PVC tubing. Contacts are tin-plated music wire. **Colors:** Available in red and black.