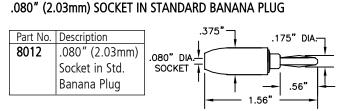

#### BANANA & PIN PLUG ADAPTERS .060" (1.524mm) SOCKET IN STANDARD BANANA PLUG

**Construction:** Nylon handle. Brass banana plug frame with a nickel silver contact spring. .080" socket is brass frame with phosphor bronze spring, silver-plated. **Colors:** Available in 10 Colors. See inside back cover for details