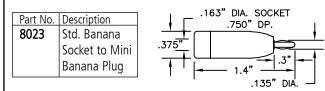

#### STANDARD BANANA SOCKET TO MINIATURE BANANA PLUG

**Construction:** Nylon handle. Mini banana and standard banana sockets are nickelplated brass. Mini banana plug spring is nickel silver. **Colors:** Available in 10 colors. See inside back cover for details.