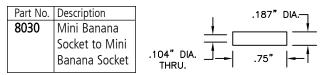

#### MINIATURE BANANA SOCKET TO MINIATURE BANANA SOCKET

**Construction:** Insulator is heat shrink tubing. Contact is tin-plated music wire. **Colors:** Available in red and black.