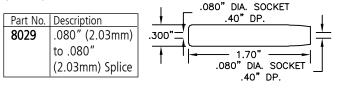

#### STANDARD .080" (2.03mm) TIP SOCKET TO STANDARD .080" (.03mm) TIP SOCKET

**Construction:** Housing is molded nylon. .080" sockets are machined brass and nickel copper. Spring contact is silver-plated beryllium copper. **Colors:** Available in red and black.