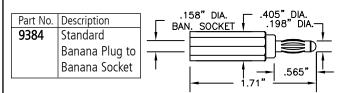

## STANDARD BANANA PLUG TO BANANA SOCKET, ACCEPTS SHROUDED BANANA PLUGS

Construction: Nylon handle. Banana plug and socket are a one piece brass frame with beryllium copper contact spring, both nickel plated. Colors: Red, Black, Yellow, Green, Blue and White.