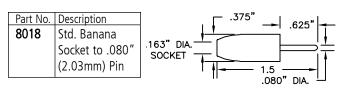

#### STANDARD BANANA SOCKET TO .080" (2.03mm) PIN

**Construction:** Nylon handle. One piece nickel-plated brass frame. **Colors:** Available in 10 Colors. See inside back cover for details.