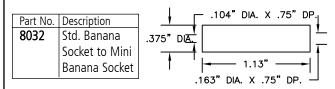

#### STANDARD BANANA SOCKET TO STANDARD BANANA SOCKET

**Construction:** Insulator is extruded PVC tubing. Contacts are tin-plated music wire. **Colors:** Available in red and black.