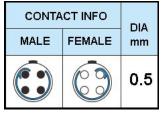

## PUSH-PULL PLUG, 4 PIN CONTACTS, SOLDER, 2.2 MM COLLET, STRAIN RELIEF NUT

| KEY SPECIFICATIONS   |              |
|----------------------|--------------|
| CONNECTOR SERIES     | PSG          |
| CONNECTOR SIZE       | 00           |
| CONNECTOR GENDER     | MALE         |
| CODING               | G            |
| LOCKING STYLE        | SELF LOCKING |
| ATTACHMENT METHOD    | SOLDER       |
| IP RATING            | IP 50        |
| COLLET SIZE          | 2.2 MM       |
| STANDARD MATE SERIES | FSG          |