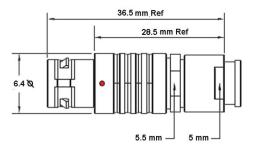

## PSG.00.304.CLAD22Z

## PUSH-PULL PLUG, 4 PIN CONTACTS, SOLDER, 2.2 MM COLLET, STRAIN RELIEF NUT

| KEY SPECIFICATIONS   |              |
|----------------------|--------------|
| CONNECTOR SERIES     | PSG          |
| CONNECTOR SIZE       | 00           |
| CONNECTOR GENDER     | MALE         |
| CODING               | G            |
| LOCKING STYLE        | SELF LOCKING |
| ATTACHMENT METHOD    | SOLDER       |
| IP RATING            | IP 50        |
| COLLET SIZE          | 2.2 MM       |
| STANDARD MATE SERIES | FSG          |