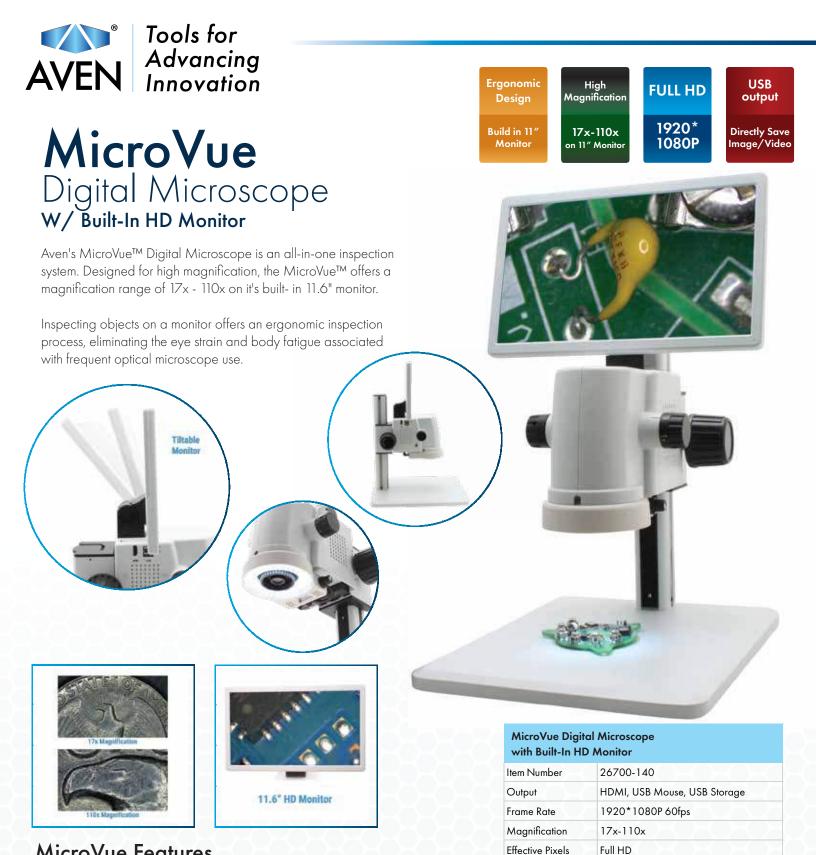

### MicroVue Digital Microscope W/ Built-In HD Monitor

- Built-in 11.6" monitor for ergonomic viewing
- 17x 110x magnification (on the built-in monitor)
- HDMI output for external monitor viewing Built-in
- measurement capabilities - Save image/video files to USB storage device
- (USB included) - Compact design saves bench top space

#26700-140

### **MicroVue Features**

- Built-in 11.6" monitor for ergonomic viewing
- 17x 110x magnification (on the built-in monitor)
- HDMI output for external monitor viewing
- Built-in measurement capabilities
- Save image/video files to USB storage device (USB included)
- Compact design saves bench top space