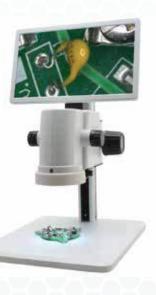

### MicroVue Digital Microscope W/ Built-In HD Monitor

- Built-in 11.6" monitor for ergonomic viewing
- 17x 110x magnification (on the built-in monitor)
- HDMI output for external monitor viewing Built-in
- measurement capabilities - Save image/video files to USB storage device
- (USB included) - Compact design saves bench top space

### **MicroVue Features**

- Built-in 11.6" monitor for ergonomic viewing
- 17x 110x magnification (on the built-in monitor)
- HDMI output for external monitor viewing
- Built-in measurement capabilities
- Save image/video files to USB storage device (USB included)
- Compact design saves bench top space