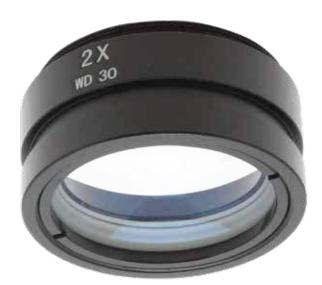

# **2X Auxiliary Lens** For MicroVue

The MicroVue 2.0x Objective Lens is designed to enhance the versatility of the MicroVue Digital Microscope. When in use, the magnification range is 34.4x – 221x on the MicroVue 11.6" monitor. This lens easily screws to the bottom of the MicroVue Digital Microscope for crystal-clear high-resolution inspection

#### 2X Auxiliary Lens For MicroVue

| Item Number       | 26700-140-L20X                  |
|-------------------|---------------------------------|
| Compatible Item # | 26700-140 (MicroVue)            |
| Magnification     | 34.4x - 221x (on 11.6" Monitor) |