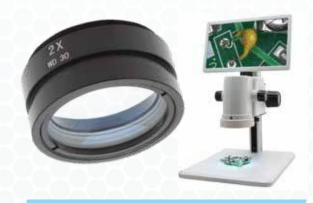

# **2X Auxiliary Lens** For MicroVue

The MicroVue 2.0x Objective Lens is designed to enhance the versatility of the MicroVue Digital Microscope. When in use, the magnification range is 34.4x – 221x on the MicroVue 11.6" monitor. This lens easily screws to the bottom of the MicroVue Digital Microscope for crystal-clear high-resolution inspection

#### 2X Auxiliary Lens For MicroVue

| Item Number       | 26700-140-L20X                  |
|-------------------|---------------------------------|
| Compatible Item # | 26700-140 (MicroVue)            |
| Magnification     | 34.4x - 221x (on 11.6" Monitor) |