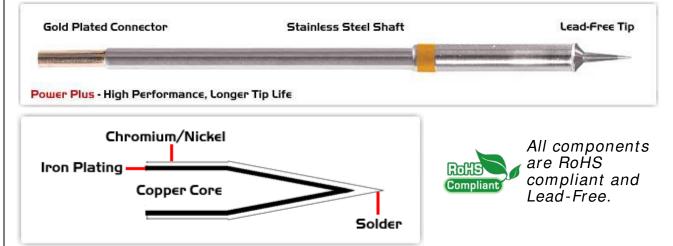

## **Technical Specifications**

EBM7MF375H

Micro Fine 0.25mm (0.01"), Power

Plus

Tip Style: Micro Fine Tip Width: 0.25mm (0.01") Tip Length: 13.60mm (0.54")

700 Type Cartridge<sup>1</sup>: 350°C - 398°C

RoHS Compliant<sup>2</sup> / Lead Free: YES

## Material Composition

Easy Braid Co. tip cartridges will typically idle within a temperature range of +/-1.1°C. However, there is variation in idle temperature across tip geometries within an individual temperature series. Easy Braid Co. offers a wide variety of tip geometries from 0.25mm fine point tip to 5mm chisel. The length and geometry of a tip will have an influence on the tip idle temperature. To accurately measure idle temperature it will depend greatly on the measurement method, technique and equipment used. Two different methods or the use of alternative equipment will produce different test results.