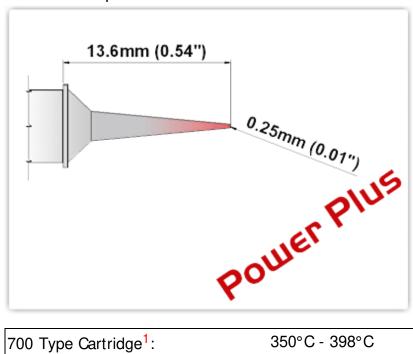

## **Technical Specifications**

EBM7MF375H

Micro Fine 0.25mm (0.01"), Power

Plus

Tip Style: Micro Fine Tip Width: 0.25mm (0.01") Tip Length: 13.60mm (0.54")

700 Type Cartridge<sup>1</sup>: 350°C - 398°C

RoHS Compliant<sup>2</sup> / Lead Free: YES