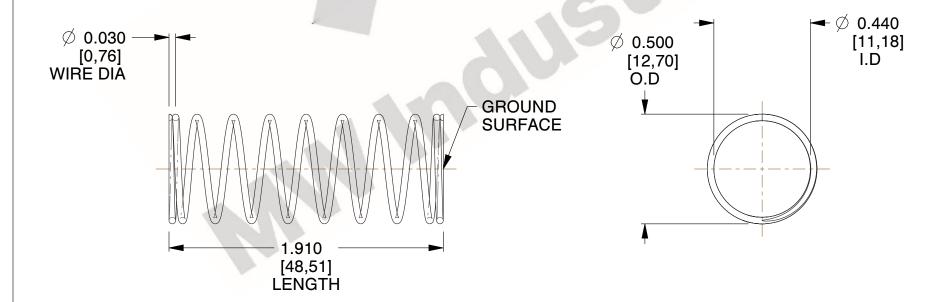

## **NOTES:**

1. Material : Music Wire 2. Finish : Glod Irridite

3. Ends: Closed and Ground

4. Total Coils: 10.000

5. Sugg. Max. Deflection: 0.810 (in)6. Sugg. Max. Load: 2.300 (lbs)

7. All Drawing Dimensions are in Inches [mm]

2.286

SCALE

COMPONENT SPRINGS

11772

COMPRESSION SPRINGS

UNIT
INCH [mm]
SHEET