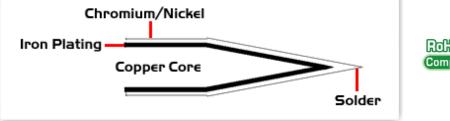

## Material Composition

Easy Braid Co. tip cartridges will typically idle within a temperature range of +/-1.1°C. However, there is variation in idle temperature across tip geometries within an individual temperature series. Easy Braid Co. offers a wide variety of tip geometries from 0.25mm fine point tip to 5mm chisel. The length and geometry of a tip will have an influence on the tip idle temperature. To accurately measure idle temperature it will depend greatly on the measurement method, technique and equipment used. Two different methods or the use of alternative equipment will produce different test results.