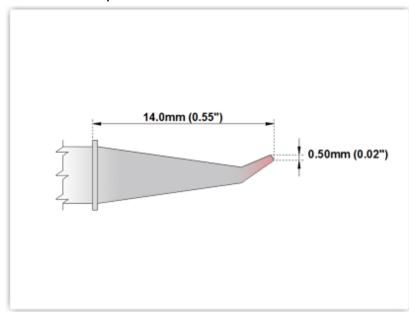

## **Technical Specifications**

EPM75SB276

Bent Sharp 30° 0.5mm (0.02")

Tip Style: Bent Sharp 30°
Tip Width: 0.50mm (0.02")
Tip Length: 14.00mm (0.55")

75 Type Cartridge<sup>1</sup>: 350°C - 398°C

RoHS Compliant<sup>2</sup> / Lead Free: YES