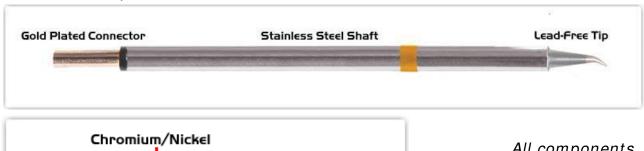

## Material Composition

Easy Braid Co. tip cartridges will typically idle within a temperature range of +/-1.1°C. However, there is variation in idle temperature across tip geometries within an individual temperature series. Easy Braid Co. offers a wide variety of tip geometries from 0.25mm fine point tip to 5mm chisel. The length and geometry of a tip will have an influence on the tip idle temperature. To accurately measure idle temperature it will depend greatly on the measurement method, technique and equipment used. Two different methods or the use of alternative equipment will produce different test results.