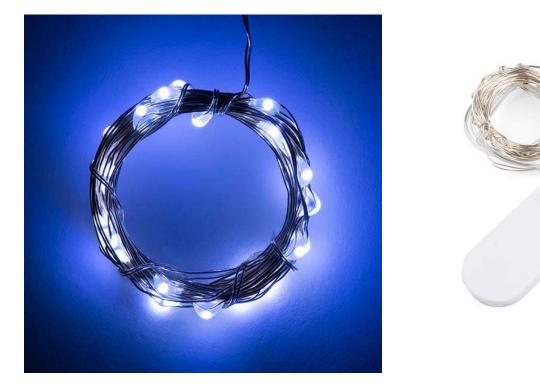

## Fairy Lights - Cool White (2.5m)

PRT-14502 RoHS

Affectionately dubbed "Fairy Lights" for their similar appearance, these LED string lights are a great way to light up any project with no soldering required. The insulated strings come in 2.5m lengths with one cool white LED every 10cm for a total of 25 LEDs. Unlike previous iterations, these LED strings come with a pre-attached battery pack with a power switch and two CR2032 batteries already installed. You can still cut the string connecting the power to each LED to form custom lengths and let your creativity run wild.

- Operating Voltage: 3VDC
- LED Color: Cool White
- 25 LEDs
- String Length: 2.5m
- Battery Holder Dimensions: 51mm x 23mm x 7mm

https://www.sparkfun.com/products/14502 11-20-17