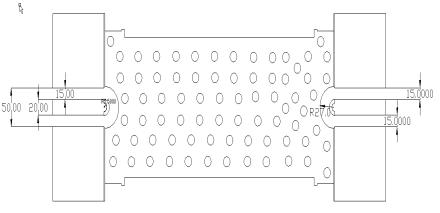

# **B102MC1S**

# **Physical Dimensions**

Units = mils

- $50\Omega$  trace dimensions are application specific.
- Ensure adequate grounding beneath the part.

2777 Route 20 East, Cazenovia, NY 13035| Ph.: (315)655-8710 | KCCSales@knowles.com