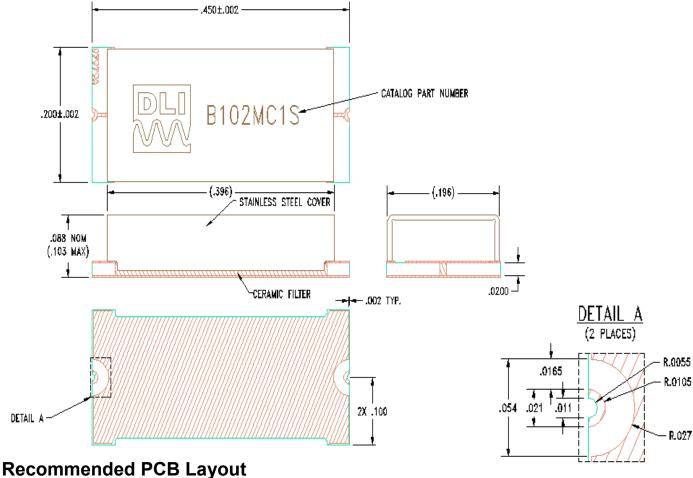

# **B102MC1S**

# **Physical Dimensions**

Units = mils

- $50\Omega$  trace dimensions are application specific.
- Ensure adequate grounding beneath the part.

2777 Route 20 East, Cazenovia, NY 13035| Ph.: (315)655-8710 | KCCSales@knowles.com