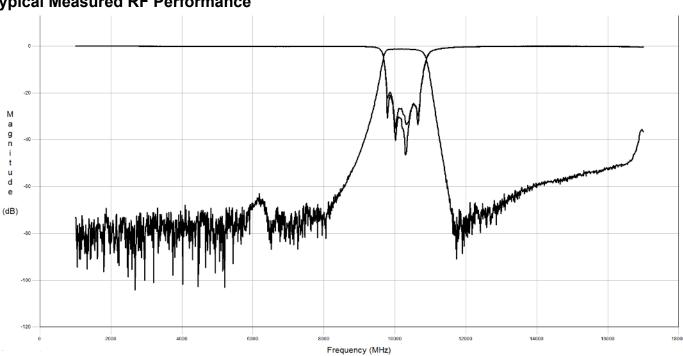

## **Typical Measured RF Performance**

10.25 GHz Surface Mount Bandpass Filter

Units = inches (in)

| Parameter                | Frequency<br>Range (GHz)                            | Min | Тур. | Max  |
|--------------------------|-----------------------------------------------------|-----|------|------|
| Insertion Loss (dB)      | 6 - 7                                               | 2.0 | 2.25 | 2.25 |
| Return Loss (dB)         |                                                     |     | 12   | 15   |
| Low Side Rejection (dB)  | DC - 9.0                                            |     | 40   | 40   |
| High Side Rejection (dB) | 11.35 - 16.5                                        |     | 40   | 40   |
| Input Power (W)          |                                                     |     |      | TBD  |
| Size (L x W x H)         | 0.450 x 0.200 x 0.090 in<br>11.43 x 5.08 x 2.286 mm |     |      |      |