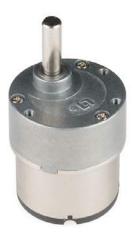

## Standard Gearmotor - 6 RPM (3-12V)

ROB-12472

© images are CC BY-NC-SA 3.0

3D Download: STL, IGES, STEP, Solidworks

**Description:** These standard gearmotors are incredibly tough and feature full metal gears to help you drive wheels, gears, or almost anything else that needs to turn. They have a gear ratio of 500:1 and operate up to 12 volts and deliver a stall torque of 613 oz-in. and a max speed of 6 RPM. Each standard gearmotor sports a 6mm diameter D-shaft.