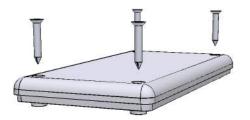

| NOTE                                                                         |  |
|------------------------------------------------------------------------------|--|
| Purchased assembly includes box, lid and 4 cover screws. Flame retardant ABS |  |
| carries UL flammability rating of 94 V-0                                     |  |