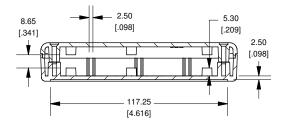

BK                |  |
| Grey GP-ABS                                                                          | 1599BSGY                |  |
| ACCESSORIES                                                                          |                         |  |
| Cover Screws for FR-ABS (Pkg 100)<br>[M3 - 0.5 x 20mm Nickel Plated Machine Screws]  | 1594MS100               |  |
| Cover Screws for GP-ABS (Pkg 100)<br>[#4 x 3/4" Stainless Steel Self Tapping Screws] | 1599BTS100              |  |
| P.C Board Mounting Screws (Pkg of 50 or 100)                                         | 1593ATS50<br>1593ATS100 |  |
| [#4 x 1/4" Self Tapping Screws]                                                      | 1393A13100              |  |



## 130.00 [5.118]

## SECTION B-B Side View of Assembly

[4.409]



Lid







4