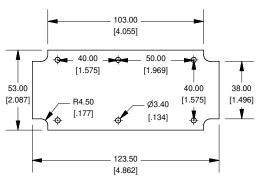

|  |
| Grey GP-ABS                                                                          | 1599BSGY                |  |
| ACCESSORIES                                                                          |                         |  |
| Cover Screws for FR-ABS (Pkg 100)<br>[M3 - 0.5 x 20mm Nickel Plated Machine Screws]  | 1594MS100               |  |
| Cover Screws for GP-ABS (Pkg 100)<br>[#4 x 3/4" Stainless Steel Self Tapping Screws] | 1599BTS100              |  |
| P.C Board Mounting Screws (Pkg of 50 or 100)                                         | 1593ATS50<br>1593ATS100 |  |
| [#4 x 1/4" Self Tapping Screws]                                                      | 1393A13100              |  |



## 130.00 [5.118]

## SECTION B-B Side View of Assembly

[4.409]



Lid







4