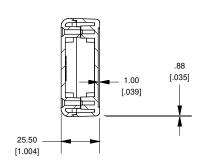

## Top View of Assembly SECTION A-A End View of Assembly

## 130.00 [5.118]

## SECTION B-B Side View of Assembly

[4.409]

Lid

4