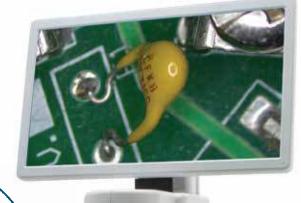

## **MicroVue**Digital Microscope

W/ Built-In HD Monitor

- Built-in 11.6" monitor for ergonomic viewing
- 17x 110x magnification (on the built-in monitor)
- HDMI output for external monitor viewing Built-in measurement capabilities
- Save image/video files to USB storage device (USB included)
- Compact design saves bench top space

## MicroVue Digital Microscope W/Built-In HD Monitor

Aven's MicroVue™ Digital Microscope is an all-in-one inspection system. Designed for high magnification, the MicroVue™ offers a magnification range of 17x - 110x on it's built- in 11.6" monitor.

## MicroVue Features

- Built-in 11.6" monitor for ergonomic viewing
- 17x 110x magnification (on the built-in monitor)
- HDMI output for external monitor viewing
- Built-in measurement capabilities
- Save image/video files to USB storage device (USB included)
- Compact design saves bench top space