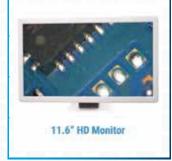

## **MicroVue**Digital Microscope

W/ Built-In HD Monitor

- Built-in 11.6" monitor for ergonomic viewing
- 17x 110x magnification (on the built-in monitor)
- HDMI output for external monitor viewing Built-in measurement capabilities
- Save image/video files to USB storage device (USB included)
- Compact design saves bench top space

## MicroVue Digital Microscope W/Built-In HD Monitor

Aven's MicroVue™ Digital Microscope is an all-in-one inspection system. Designed for high magnification, the MicroVue™ offers a magnification range of 17x - 110x on it's built- in 11.6" monitor.

## MicroVue Features

- Built-in 11.6" monitor for ergonomic viewing
- 17x 110x magnification (on the built-in monitor)
- HDMI output for external monitor viewing
- Built-in measurement capabilities
- Save image/video files to USB storage device (USB included)
- Compact design saves bench top space

| MicroVue Digital Microscope with Built-In HD Monitor |                                                                            |
|------------------------------------------------------|----------------------------------------------------------------------------|
| Item Number                                          | 26700-140                                                                  |
| Output                                               | HDMI, USB Mouse, USB Storage                                               |
| Frame Rate                                           | 1920*1080P 60fps                                                           |
| Magnification                                        | 17x-110x                                                                   |
| Effective Pixels                                     | Full HD                                                                    |
| Power                                                | DC-12V/2A                                                                  |
| Sensor                                               | 1/3"                                                                       |
| Package Contents                                     | MicroVue Microscope,<br>11" Attached Monitor, Mouse,<br>Power Adapter, USB |