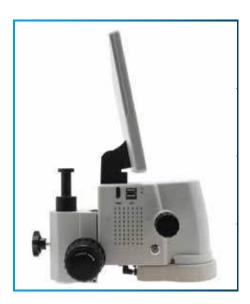

## **MicroVue**Digital Microscope

W/ Built-In HD Monitor

- Built-in 11.6" monitor for ergonomic viewing
- 17x 110x magnification (on the built-in monitor)
- HDMI output for external monitor viewing Built-in measurement capabilities
- Save image/video files to USB storage device (USB included)
- Compact design saves bench top space

## MicroVue Digital Microscope W/Built-In HD Monitor

Aven's MicroVue™ Digital Microscope is an all-in-one inspection system. Designed for high magnification, the MicroVue™ offers a magnification range of 17x - 110x on it's built- in 11.6" monitor.

## MicroVue Features

- Built-in 11.6" monitor for ergonomic viewing
- 17x 110x magnification (on the built-in monitor)
- HDMI output for external monitor viewing
- Built-in measurement capabilities
- Save image/video files to USB storage device (USB included)
- Compact design saves bench top space

| MicroVue Digital Microscope with Built-In HD Monitor |                                                                            |
|------------------------------------------------------|----------------------------------------------------------------------------|
| Item Number                                          | 26700-140                                                                  |
| Output                                               | HDMI, USB Mouse, USB Storage                                               |
| Frame Rate                                           | 1920*1080P 60fps                                                           |
| Magnification                                        | 17x-110x                                                                   |
| Effective Pixels                                     | Full HD                                                                    |
| Power                                                | DC-12V/2A                                                                  |
| Sensor                                               | 1/3"                                                                       |
| Package Contents                                     | MicroVue Microscope,<br>11" Attached Monitor, Mouse,<br>Power Adapter, USB |