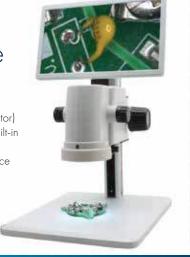

## **MicroVue**Digital Microscope

W/ Built-In HD Monitor

- Built-in 11.6" monitor for ergonomic viewing
- 17x 110x magnification (on the built-in monitor)
- HDMI output for external monitor viewing Built-in measurement capabilities
- Save image/video files to USB storage device (USB included)
- Compact design saves bench top space

## MicroVue Digital Microscope W/Built-In HD Monitor

Aven's MicroVue™ Digital Microscope is an all-in-one inspection system. Designed for high magnification, the MicroVue™ offers a magnification range of 17x - 110x on it's built- in 11.6" monitor.

## MicroVue Features

- Built-in 11.6" monitor for ergonomic viewing
- 17x 110x magnification (on the built-in monitor)
- HDMI output for external monitor viewing
- Built-in measurement capabilities
- Save image/video files to USB storage device (USB included)
- Compact design saves bench top space