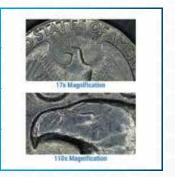

## MicroVue Digital Microscope W/Built-In HD Monitor

Aven's MicroVue™ Digital Microscope is an all-in-one inspection system. Designed for high magnification, the MicroVue™ offers a magnification range of 17x - 110x on it's built- in 11.6" monitor.

17x-110x
on 11" Monitor

1920\* 1080P

output

Directly Save
Image/Video