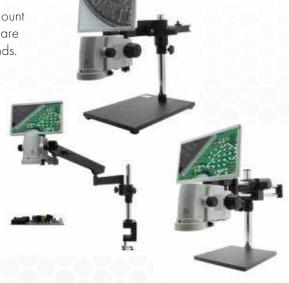

w/ 32MM Arbor for Boom Stands For MicroVue

Designed to enhance the versatility of the MicroVue Digital Microscope, this Focus Mount with Arbor allows operators to connect the MicroVue to a boom stand. Boom stands are ideal for scanning over larger objects, a feature not available with standard post stands.

#26700-140

| Focus Mount For MicroVue |                      |
|--------------------------|----------------------|
| Item Number              | 26700-140-M32        |
| Compatible Item #        | 26700-140 (MicroVue) |