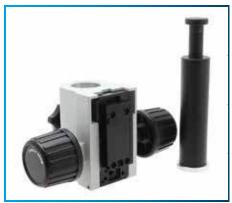

w/ 32MM Arbor for Boom Stands For MicroVue

Designed to enhance the versatility of the MicroVue Digital Microscope, this Focus Mount with Arbor allows operators to connect the MicroVue to a boom stand. Boom stands are ideal for scanning over larger objects, a feature not available with standard post stands.

#26700-140

| Focus Mount For MicroVue |                      |
|--------------------------|----------------------|
| Item Number              | 26700-140-M32        |
| Compatible Item #        | 26700-140 (MicroVue) |