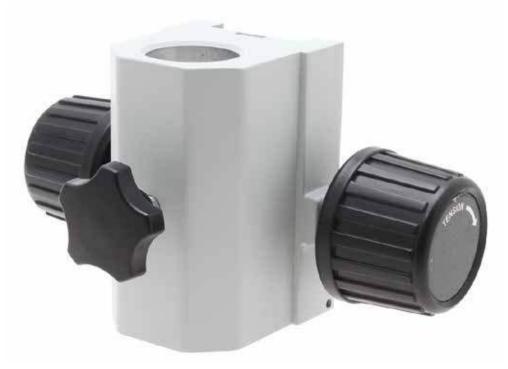

w/ 32MM Arbor for Boom Stands For MicroVue

Designed to enhance the versatility of the MicroVue Digital Microscope, this Focus Mount with Arbor allows operators to connect the MicroVue to a boom stand. Boom stands are ideal for scanning over larger objects, a feature not available with standard post stands.

#26700-140

| Focus Mount For MicroVue |                      |
|--------------------------|----------------------|
| Item Number              | 26700-140-M32        |
| Compatible Item #        | 26700-140 (MicroVue) |