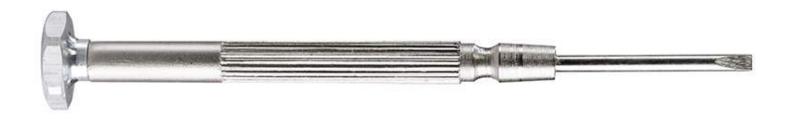

Cabinet Slotted Fiber ONT Screwdriver - SD-63 | Data Sheet

Designed for terminating battery backup wires in Optical Network Terminals (ONT), this screwdriver is the perfect tool for terminating battery backup sensor wires as well as many other applications. This screwdriver features the following:

- Concave swivel knob fits fingers perfectly and hexagonal shape prevents rolling
- Screwdriver blade is made of high quality hardened tool steel
- Knurled body provides a secure grip

| SPECIFICATIONS       |                    |
|----------------------|--------------------|
| HEAD TYPE            |                    |
| CABINET SLOTTED SIZE | 3/32" (2.38mm)     |
| SIZE                 |                    |
| WEIGHT               | 0.037 lbs (16.78g) |
| UPC NO.              |                    |