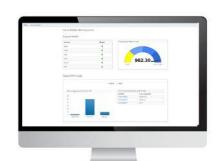

#### **Dashboard View**

- Quick overview of your account
- Overall account health status report of services
- 3 Month data usage graph
- Top 10 SIMs by data or SMS consumption
- Meter indicating amount of data remaining in the pool
- World map showing where your SIMs are registered
- Charts indicating status of SIMs (e.g. Active Vs. Blocked Vs. Ready for Activation)