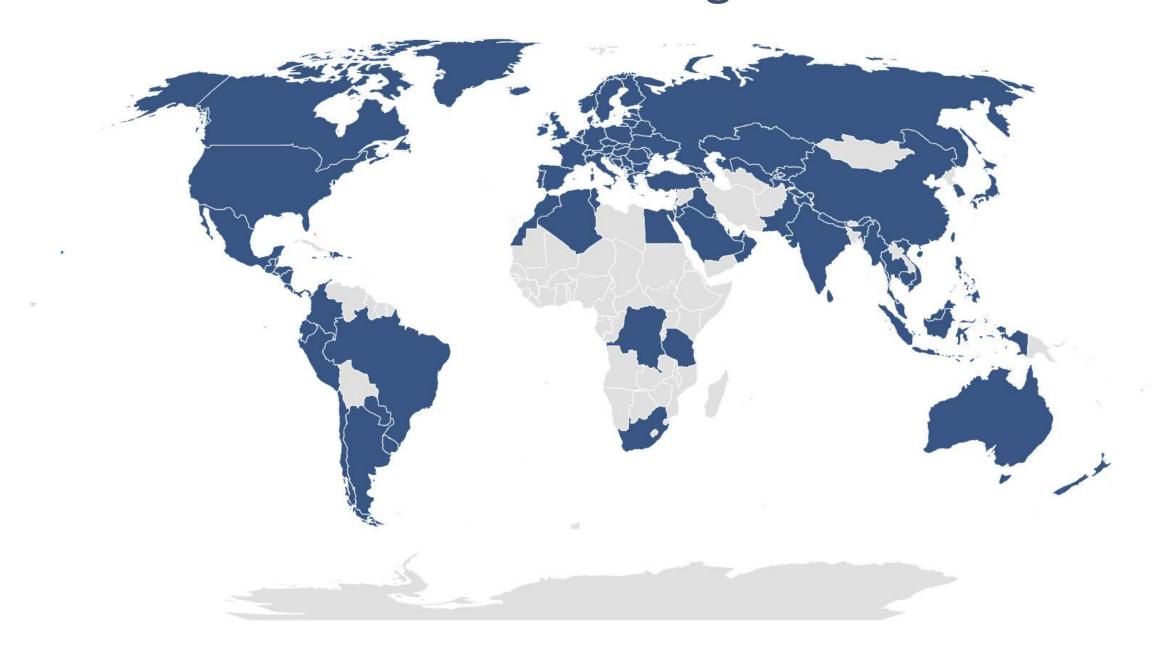

## OneSimCard IoT SIM Card



### Includes

- Triple Cut (2FF3FF/4FF) SIM card
- 2G, 3G & 4G capable (including Cat M/M1 support)
- Coverage in 130+ countries
- Web Account Management
- Dedicated Support

### Global Coverage



(TCNS SIM type as of 9/2020)

# OneSimCard Account Resource (OSCAR) Cloud Management Portal

#### **Pooled Account Portal Details**

#### **General Management**

- Activate SIM Cards
- Set SIM card Data Connection options and limits
- Suspend/Un-Suspend any SIM card
- Assign administrators to specific groups of SIM cards
- Assign various user rights to accounts administrators.
- Assign "nicknames" to SIM cards for easier management
- Send/Receive SMS directly from portal at reduced cost
- Basic Troubleshooting including Geo-Location, SIM network reconnect, and Active Session information
- Lock SIMs to a particular IMEI

#### **Dashboard View**

- Quick overview of your account
- Overall account health status report of services
- 3 Month data usage graph
- Top 10 SIMs by data or SMS consu