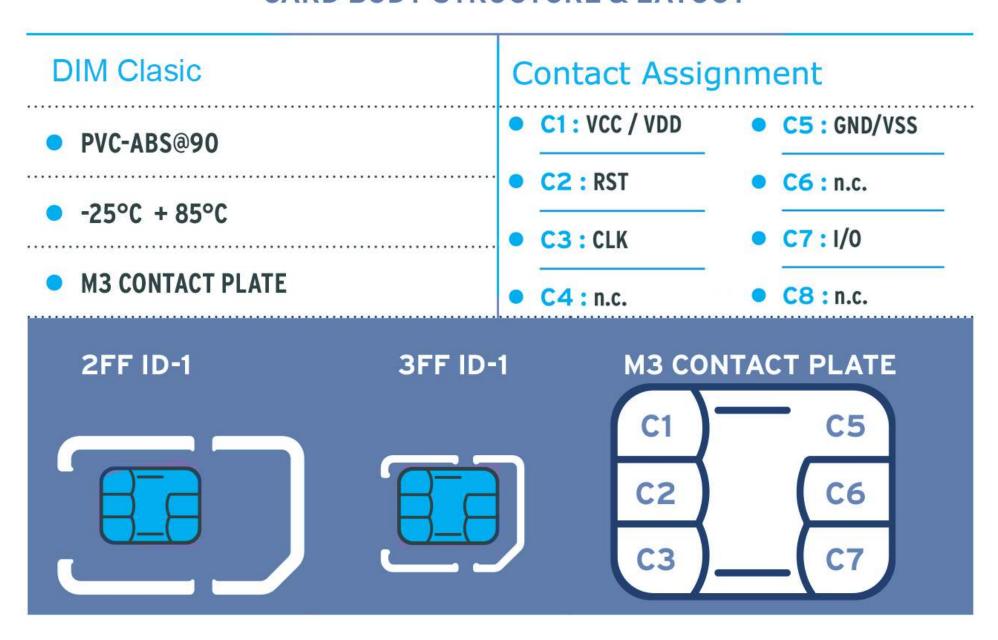

## Specifications

| Size                          | Triple Cut Micro/Mini/Nano (2FF/3FF/4FF) |
|-------------------------------|------------------------------------------|
| TEMPERATURE RANGE (OPERATING) | TS                                       |
|                               | -25°C +85°C                              |
| HUMIDITY                      | HA                                       |
| CORROSION                     | CA                                       |
| FRETTING                      | FA                                       |
| RETENTION TIME (DATA)         | RA                                       |
|                               | 10 YEARS                                 |
| UPDATES                       | UB                                       |
| (PER MEMORY PAGE)             | 500,000                                  |

## NEXT GENERATION RECOMMENDED FOR NEW DESIGNS CARD BODY STRUCTURE & LAYOUT