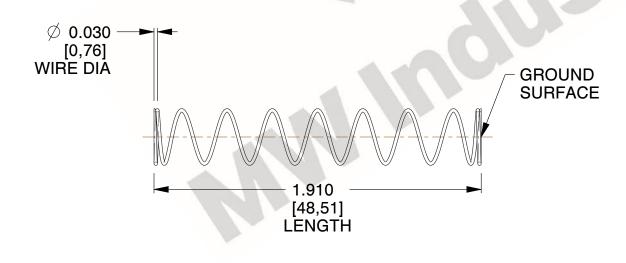

## **NOTES:**

1. Material : Stainless Steel

2. Finish: Glod Irridite

3. Ends: Closed and Ground

4. Total Coils: 10.000

5. Sugg. Max. Deflection : 2.000 (in)6. Sugg. Max. Load : 2.300 (lbs)

7. All Drawing Dimensions are in Inches [mm]

1.183

SCALE

11772

COMPONENT

COMPRESSION SPRINGS

UNIT
INCH [mm]

**SPRINGS** 

SHEET