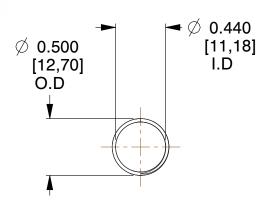

## **NOTES:**

1. Material : Stainless Steel

2. Finish: Glod Irridite

3. Ends: Closed and Ground

4. Total Coils: 10.000

5. Sugg. Max. Deflection : 2.000 (in)6. Sugg. Max. Load : 2.300 (lbs)

7. All Drawing Dimensions are in Inches [mm]