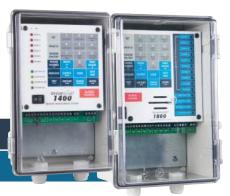

# Sensaphone 1400 & 1800

**Technical Specifications** 

#### **INPUT ZONES**

Number of Zones: 1400 - 4, 1800 - 8

Zone Connector: terminal block

**Zone Types:** N.O./N.C. contact, 2.8K Thermistor ( -109° to 115°F, -85° to 57°C ), 10K Thermistor (-87° to 168°F; -66° to 76°C), 4-20mA (-10,000.0 to 10,000.0

# LED INDICATORS

Zone Alarms (4 or 8), Sound, Power, Battery OK, Phone in Use, Output On, System On