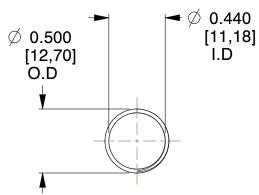

## **NOTES:**

1. Material: Stainless Steel

2. Finish: Glod Irridite

3. Ends: Closed and Ground

4. Total Coils: 10.000

Sugg. Max. Deflection: 1.700 (in)
Sugg. Max. Load: 2.300 (lbs)

7. All Drawing Dimensions are in Inches [mm]