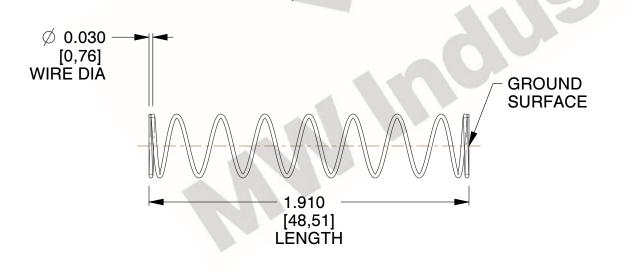

## **NOTES:**

1. Material: Stainless Steel

2. Finish: Glod Irridite

3. Ends: Closed and Ground

4. Total Coils: 10.000

Sugg. Max. Deflection: 1.700 (in)
Sugg. Max. Load: 2.300 (lbs)

7. All Drawing Dimensions are in Inches [mm]