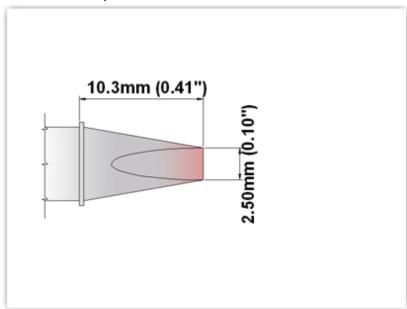

## ES60CH025

Chisel 30° 2.5mm (0.10")
Tip Style: Chisel 30°
Tip Width: 2.50mm (0.10")
Tip Length: 10.30mm (0.41")

60 Type Cartridge<sup>1</sup>: 325°C - 358°C

RoHS Compliant<sup>2</sup> / Lead Free: YES

Equivalent to: SSC-636A