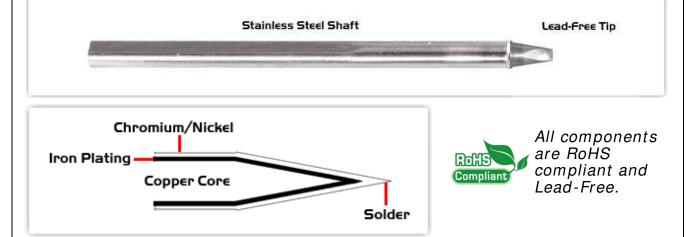

## Material Composition

Easy Braid Co. tip cartridges will typically idle within a temperature range of +/-1.1°C. However, there is variation in idle temperature across tip geometries within an individual temperature series. Easy Braid Co. offers a wide variety of tip geometries from 0.25mm fine point tip to 5mm chisel. The length and geometry of a tip will have an influence on the tip idle temperature. To accurately measure idle temperature it will depend greatly on the measurement method,