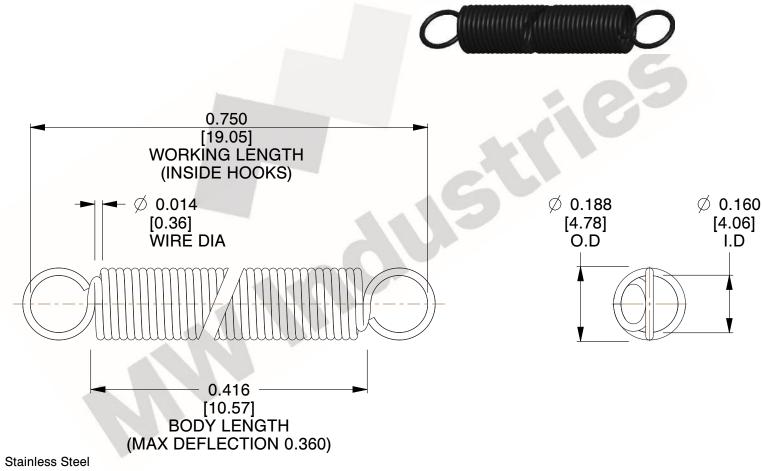

NOTES:

1. Material: Stainless Steel

2. Finish:

3. Sugg Max. Load: 0.550 (lbs) 4. Sugg Max. Deflection: 0.360 (in)

5. All Drawing Dimensions are in Inches [mm]

6. ("The coil count, body length, and end position is for reference only")