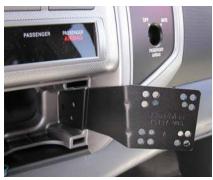

STEP#2: Place the InDash by PanaVise Mount along the right side of the climate control cavity with the joggle aligned up with the ledge of the dash. Install the (3) supplied screws making sure they go in straight and seat flat on the mount.