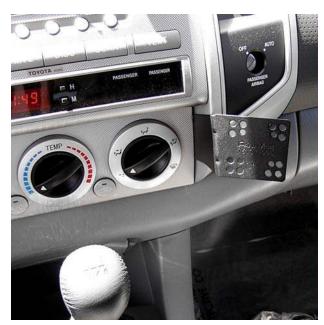

STEP#3: Replace the climate control bezel.

INSTALLATION IS NOW COMPLETE.
ENJOY YOUR NEW INDASH by PANAVISE MOUNT.

Prototype InDash installed showing location

Prototype InDash showing placement