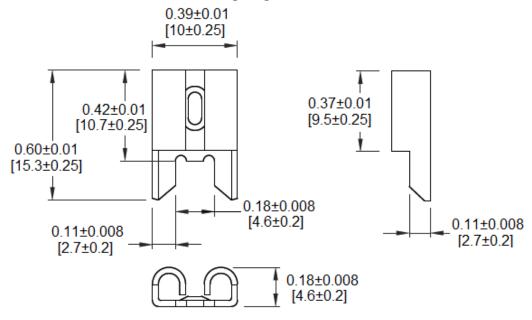

# Type CNX-01 PC Board Type Fuse Clip Maxi Auto Blade Fuses



www.optifuse.com

(619) 593-5050

### **Specifications:**

Voltage Rating: 500V AC / 250VDC Amperage Rating: See Chart Body Material: See Chart

| Part number: | Material         | Amperage Rating    |
|--------------|------------------|--------------------|
| CNX-01       | Brass            | Current up to 60A  |
| CNX-01-PCU   | Phosphor Bronze  | Current up to 80A  |
| CNX-01-BECU  | Beryllium Bronze | Current up to 100A |

Finish: Bright Tin plated

For Matte Tin plated – Add a -CE to end of part number (ie. CNX-01-PCU-CE)

For use with Type **APX** Fuses - (Maxi Automotive Blade Type)

#### **Mechanical Dimensions: Inches [mm]**



## Mounting Detail for Two Clips



#### Warning:

-Operation beyond the specified maximum ratings or improper use may result in damage and possible electrical arcing and/or flame.



-Avoid contact of device with chemical solvent. Prolonged contact will damage the device performance.