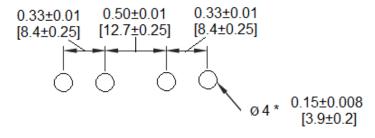

# Type CNX-01 PC Board Type Fuse Clip Maxi Auto Blade Fuses



www.optifuse.com

(619) 593-5050

### **Specifications:**

Voltage Rating: 500V AC / 250VDC Amperage Rating: See Chart Body Material: See Chart

| Part number: | Material         | Amperage Rating    |
|--------------|------------------|--------------------|
| CNX-01       | Brass            | Current up to 60A  |
| CNX-01-PCU   | Phosphor Bronze  | Current up to 80A  |
| CNX-01-BECU  | Beryllium Bronze | Current up to 100A |

Finish: Bright Tin plated

For Matte Tin plated – Add a -CE to end of part number (ie. CNX-01-PCU-CE)

For use with Type **APX** Fuses - (Maxi Automotive Blade Type)

#### **Mechanical Dimensions: Inches [mm]**



## Mounting Detail for Two Clips



#### Warning:

-Operation beyond the specified maximum ratings or improper use may result in damage and possible electrical arcing and/or flame.



-Avoid contact of device with chemical solvent. Prolonged contact will damage the device performance.