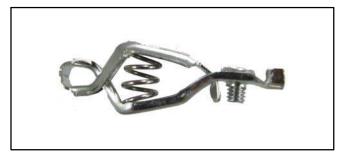

# Petite Steel Clip, 5 Amp

### **Features**

- Zinc Plated Clip
- **Teeth Mesh Fully for General Testing**
- **Crimp or Screw Connection**
- Overall Length: 1.550" (39.4mm)
- Jaw Opening: .320" (8.1mm)

| NTE Type No. | Description       |
|--------------|-------------------|
| 72–136       | Petite Steel Clip |

See page 25 for recommended insulators.

See page 16 for clip & insulator combinations.