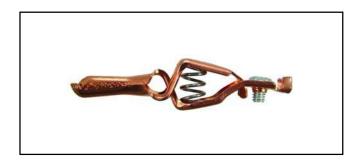

# Petite Solid Copper Clip, 10 Amp

- Teeth Mesh Fully for General Testing
- **Crimp or Screw Connection**
- Overall Length: 1.550" (39.4mm)
- Jaw Opening: .320" (8.1mm)

| NTE Type No. | Description              |
|--------------|--------------------------|
| 72–137       | Petite Solid Copper Clip |