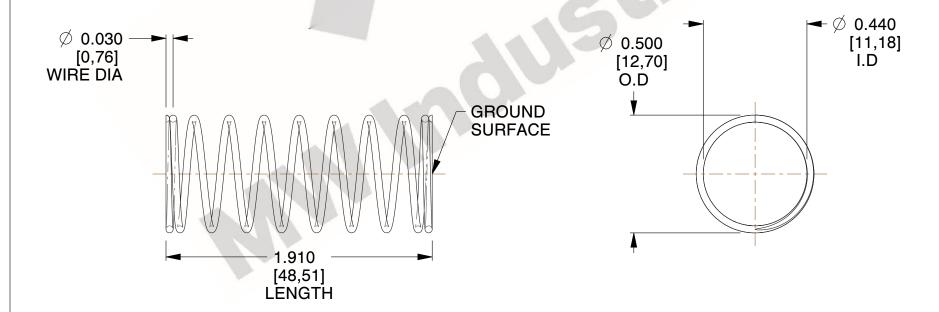

## **NOTES:**

1. Material : Spring Steel 2. Finish: Glod Irridite

3. Ends: Closed and Ground

4. Total Coils: 10.000

5. Sugg. Max. Deflection: 0.530 (in) 6. Sugg. Max. Load : 2.300 (lbs)

7. All Drawing Dimensions are in Inches [mm]

SCALE

2.454

11772 **COMPRESSION SPRINGS** 

COMPONENT

UNIT INCH [mm] SHEET

**SPRINGS** 

1 of 1