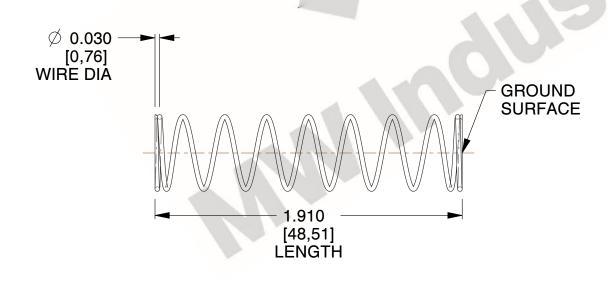

## **NOTES:**

1. Material: Music Wire 2. Finish: Glod Irridite

3. Ends: Closed and Ground

4. Total Coils: 10.000

5. Sugg. Max. Deflection: 0.970 (in) 6. Sugg. Max. Load: 2.300 (lbs)

7. All Drawing Dimensions are in Inches [mm]