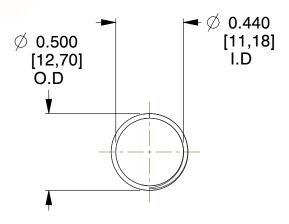

## **NOTES:**

1. Material: Music Wire 2. Finish: Glod Irridite

3. Ends: Closed and Ground

4. Total Coils: 10.000

5. Sugg. Max. Deflection: 0.970 (in) 6. Sugg. Max. Load: 2.300 (lbs)

7. All Drawing Dimensions are in Inches [mm]