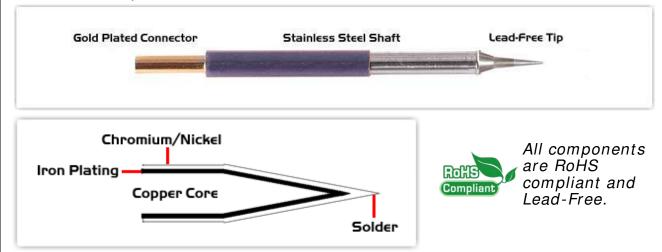

## Material Composition

<sup>1</sup> Easy Braid Co. tip cartridges will typically idle within a temperature range of +/-1.1°C. However, there is variation in idle temperature across tip geometries within an individual temperature series. Easy Braid Co. offers a wide variety of tip geometries from 0.25mm fine point tip to 5mm chisel. The length and geometry of a tip will have an influence on the tip idle temperature. To accurately measure idle temperature it will depend greatly on the measurement method, technique and equipment used. Two different methods or the use of alternative equipment will produce different test results.

 $<sup>2\,</sup>$  Please refer to  $\underline{\text{http://www.rohs.gov.uk}}$  for details on RoHS Compliance.