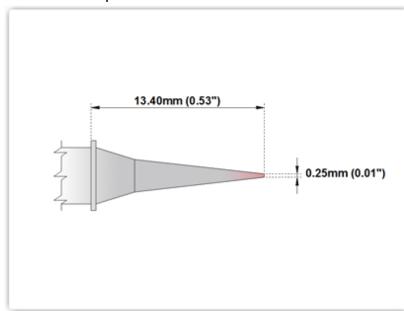

## ETM60MF375

Micro Fine 0.25mm (0.01")

Tip Style: Micro Fine
Tip Width: 0.25mm (0.01")
Tip Length: 13.40mm (0.53")

60 Type Cartridge<sup>1</sup>: 325°C - 358°C

RoHS Compliant<sup>2</sup> / Lead Free: YES