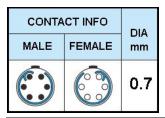

## PUSH-PULL PLUG, 6 PIN CONTACTS, SOLDER, 5.2 MM COLLET, STRAIN RELIEF NUT

| KEY SPECIFICATIONS   |              |
|----------------------|--------------|
| CONNECTOR SERIES     | PSG          |
| CONNECTOR SIZE       | 1B           |
| CONNECTOR GENDER     | MALE         |
| CODING               | G            |
| LOCKING STYLE        | SELF LOCKING |
| ATTACHMENT METHOD    | SOLDER       |
| IP RATING            | IP 50        |
| COLLET SIZE          | 5.2 MM       |
| STANDARD MATE SERIES | FSG          |