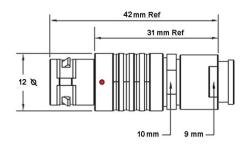

## PSG.1B.306.CLAD52Z

## PUSH-PULL PLUG, 6 PIN CONTACTS, SOLDER, 5.2 MM COLLET, STRAIN RELIEF NUT

| KEY SPECIFICATIONS   |              |
|----------------------|--------------|
| CONNECTOR SERIES     | PSG          |
| CONNECTOR SIZE       | 1B           |
| CONNECTOR GENDER     | MALE         |
| CODING               | G            |
| LOCKING STYLE        | SELF LOCKING |
| ATTACHMENT METHOD    | SOLDER       |
| IP RATING            | IP 50        |
| COLLET SIZE          | 5.2 MM       |
| STANDARD MATE SERIES | FSG          |