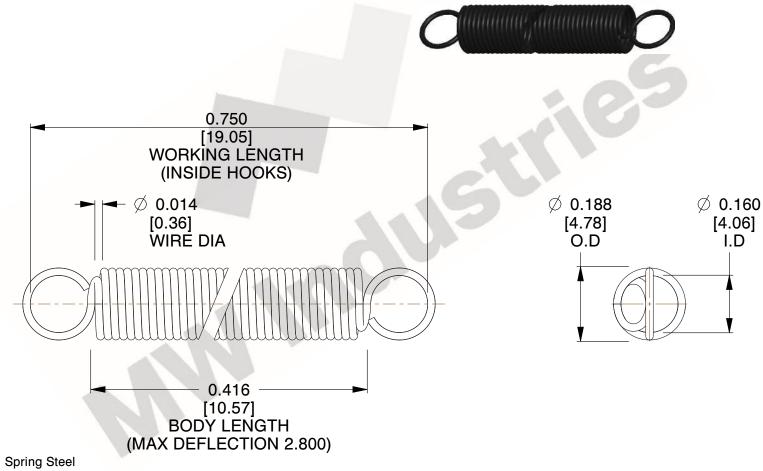

## NOTES:

1. Material : Spring Steel

2. Finish:

3. Sugg Max. Load: 0.550 (lbs) 4. Sugg Max. Deflection: 2.800 (in)

5. All Drawing Dimensions are in Inches [mm]

6. ("The coil count, body length, and end position is for reference only")