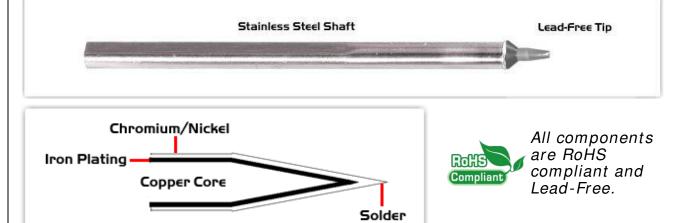

## Material Composition

Easy Braid Co. tip cartridges will typically idle within a temperature range of +/-1.1°C. However, there is variation in idle temperature across tip geometries within an individual temperature series. Easy Braid Co. offers a wide variety of tip geometries from 0.25mm fine point tip to 5mm chisel. The length and geometry of a tip will have an influence on the tip idle temperature. To accurately measure idle temperature it will depend greatly on the measurement method,

technique and equipment used. Two different methods or the use of alternative equipment will produce different test results.

 $<sup>2 \</sup>hspace{1mm} \mbox{Please refer to} \hspace{1mm} \frac{\mbox{http://www.rohs.gov.uk}}{\mbox{for details on RoHS Compliance.}}$