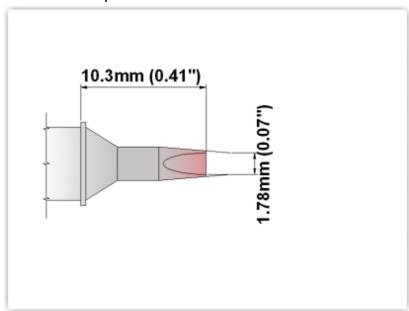

## **Technical Specifications**

ES60CH016

Chisel 30° 1.78mm (0.07")

Tip Style: Chisel 30°
Tip Width: 1.78mm (0.07")
Tip Length: 10.30mm (0.41")

60 Type Cartridge<sup>1</sup>: 325°C - 358°C

RoHS Compliant<sup>2</sup> / Lead Free: YES